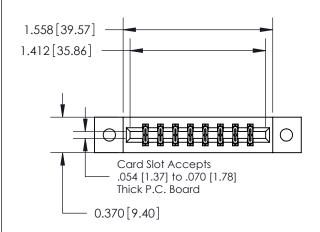

## **Mounting Option**

02-.128 (3.25) Dia. Mounting Holes

## **Contact Detail**

542-Wire Wrap .025 Sq.(0.64 Sq.) - Tail LG=.645(16.38) .156 [3.96] Contact Spacing x .200 [5.08] Row Spacing





**See Accompanying Page for:** 

**Contact Bend Details** 

THIS IS A C.A.D. GENERATED DRAWING DO NOT MAKE MANUAL REVISIONS TO MASTER.



ISSUE NUMBER

ORIGINAL



837/887 Series High Temp Card Edge Connector Part Number: 837-016-542-802



**EDAC INC** TORONTO, ONTARIO CANADA

THESE DRAWINGS AND SPECIFICATIONS ARE THE PROPERTY OF EDAC INC.,AND SHALL NOT BE REPRODUCED, OR COPIED OR USED AS THE BASIS FOR THE MANUFACTURE OR SALE OF APPARATUS WITHOUT WRITTEN PERMISSION.

| ACAD REFERENCE NO. 837 ENG MAST |                  |  |  |
|---------------------------------|------------------|--|--|
| DRAWN: J.LEE                    | DATE: OCT. 06/09 |  |  |
| CHECKED:                        | DATE:            |  |  |
| SCALE: NTS                      | SHEET 1 OF 2     |  |  |
| DRAWING NUMBER