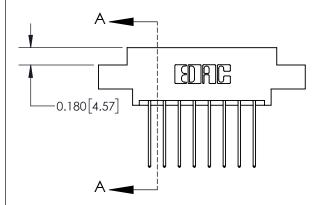

## **Contact Detail**

542-Wire Wrap .025 Sq.(0.64 Sq.) - Tail LG=.645(16.38) .156 [3.96] Contact Spacing x .200 [5.08] Row Spacing

**See Accompanying Page for:** 

**Contact Bend Details** 

THIS IS A C.A.D. GENERATED DRAWING DO NOT MAKE MANUAL REVISIONS TO MASTER.