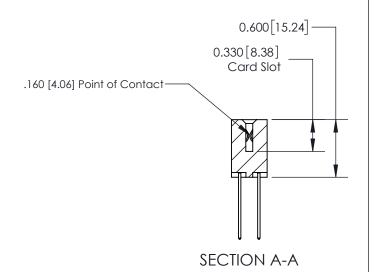

## **Contact Detail**

542-Wire Wrap .025 Sq.(0.64 Sq.) - Tail LG=.645(16.38) .156 [3.96] Contact Spacing x .200 [5.08] Row Spacing

**See Accompanying Page for:** 

**Contact Bend Details** 

THIS IS A C.A.D. GENERATED DRAWING DO NOT MAKE MANUAL REVISIONS TO MASTER.