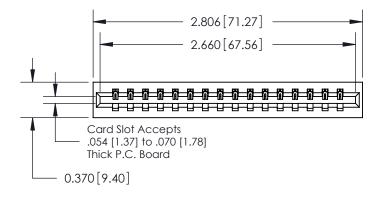

## **See Accompanying Page for:**

**Contact Bend Details** 

837/887 Series High Temp Card Edge Connector Part Number: 837-016-544-101

YOUR CONNECTION TO QUALITY & SERVICE

**EDAC INC** TORONTO, ONTARIO CANADA