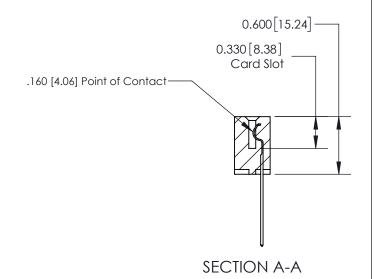

## **Contact Detail**

544-Wire Wrap .050x.025(1.27x0.64) - Tail LG=.750(19.05) .156 [3.96] Contact Spacing x .200 [5.08] Row Spacing

THIS IS A C.A.D. GENERATED DRAWING DO NOT MAKE MANUAL REVISIONS TO MASTER.

ISSUE NUMBER

ORIGINAL

1

| 837/887 Series High Temp Card Edge Connector<br>Contact Bend Detail |                                                                                                                                     | ACAD REFERENCE NO. | 837 ENG MASTER   |               |
|---------------------------------------------------------------------|-------------------------------------------------------------------------------------------------------------------------------------|--------------------|------------------|---------------|
|                                                                     |                                                                                                                                     | DRAWN: J.LEE       | DATE: OCT. 06/09 |               |
|                                                                     |                                                                                                                                     | CHECKED:           | DATE:            |               |
| EDAC INC                                                            | THESE DRAWINGS AND SPECIFICATIONS ARE THE PROPERTY OF EDAC INC.,AND SHALL NOT BE REPRODUCED, OR COPIED OR USED AS THE BASIS FOR THE | SCALE: NTS         | SHEET            | 2 <b>OF</b> 2 |
| TORONTO, ONTARIO CANADA                                             |                                                                                                                                     | DRAWING NUMBER     | •                | ISSUE         |
| YOUR CONNECTION TO QUALITY & SERVICE                                | MANUFACTURE OR SALE OF APPARATUS WITHOUT WRITTEN PERMISSION.                                                                        | 837 Assembly       |                  | 1             |