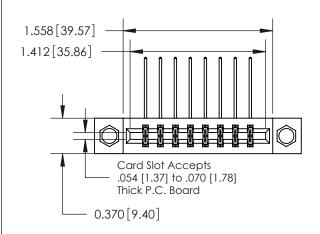

## **Mounting Option**

08-#4-40 Unified Threaded Inserts

## **Contact Detail**

558-90 Degree Bend (Code 541 Contacts)

.156 [3.96] Contact Spacing x .200 [5.08] Row Spacing

**See Accompanying Page for:** 

**Contact Bend Details** 

THIS IS A C.A.D. GENERATED DRAWING DO NOT MAKE MANUAL REVISIONS TO MASTER.