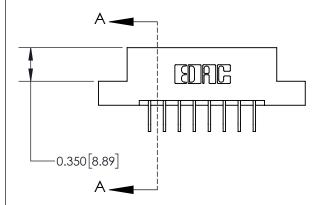

## **Mounting Option**

08-#4-40 Unified Threaded Inserts

## **Contact Detail**

558-90 Degree Bend (Code 541 Contacts)

.156 [3.96] Contact Spacing x .200 [5.08] Row Spacing

**See Accompanying Page for:** 

**Contact Bend Details** 

THIS IS A C.A.D. GENERATED DRAWING DO NOT MAKE MANUAL REVISIONS TO MASTER.