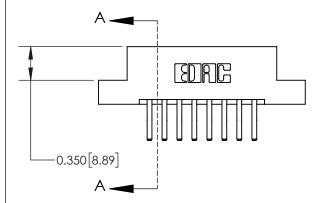

**Mounting Option** 

02-.128 (3.25) Dia. Mounting Holes

## **Contact Detail**

560-Extender Board Bend (Code 523 Contacts)

.156 [3.96] Contact Spacing x .200 [5.08] Row Spacing





**See Accompanying Page for:** 

**Contact Bend Details** 

THIS IS A C.A.D. GENERATED DRAWING DO NOT MAKE MANUAL REVISIONS TO MASTER.



ISSUE NUMBER

1

ORIGINAL



| 837/887 Series High Temp Card Edge Connector |
|----------------------------------------------|
| Part Number: 837-016-560-202                 |



**EDAC INC** TORONTO, ONTARIO CANADA

THESE DRAWINGS AND SPECIFICATIONS ARE THE PROPERTY OF EDAC INC., AND SHALL NOT BE REPRODUCED, OR COPIED OR USED AS THE BASIS FOR THE MANUFACTURE OR SALE OF APPARATUS WITHOUT WRITTEN PERMISSION.

| ACAD REFERENCE NO. | 837 ENG MASTER   |  |  |
|--------------------|------------------|--|--|
| DRAWN: J.LEE       | DATE: OCT. 06/09 |  |  |
| CHECKED:           | DATE:            |  |  |
| SCALE: NTS         | SHEET 1 OF 2     |  |  |
| DRAWIN