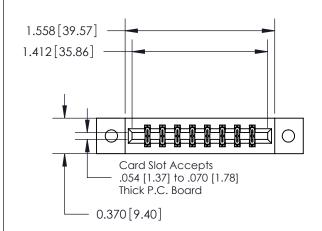

## **Contact Detail**

560-Extender Board Bend (Code 523 Contacts)

.156 [3.96] Contact Spacing x .200 [5.08] Row Spacing

**See Accompanying Page for:** 

**Contact Bend Details** 

THIS IS A C.A.D. GENERATED DRAWING DO NOT MAKE MANUAL REVISIONS TO MASTER.