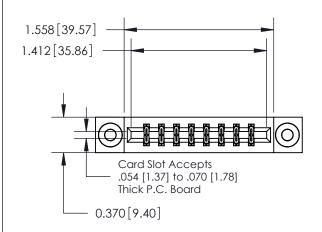

ISSUE NUMBER

ORIGINAL

1

| 837/887 Series High Temp Card Edge Connector |
|----------------------------------------------|
| Part Number: 837-016-560-803                 |

YOUR CONNECTION TO QUALITY & SERVICE

| ACAD REFERENCE NO. | 837 ENG MASTER   |  |  |
|--------------------|------------------|--|--|
| DRAWN: J.LEE       | DATE: OCT. 06/09 |  |  |
| CHECKED:           | DATE:            |  |  |
| SCALE: NTS         | SHEET 1 OF 2     |  |  |
| DRAWING NUMBER     | ISSUE            |  |  |
| 837 Assembly       | 1                |  |  |