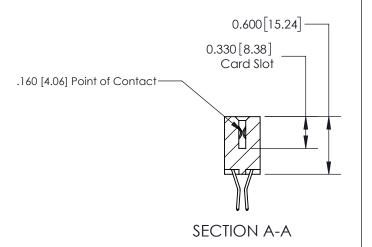

## **Contact Detail**

560-Extender Board Bend (Code 523 Contacts)

.156 [3.96] Contact Spacing x .200 [5.08] Row Spacing

**See Accompanying Page for:** 

**Contact Bend Details** 

THIS IS A C.A.D. GENERATED DRAWING DO NOT MAKE MANUAL REVISIONS TO MASTER.

ISSUE NUMBER

ORIGINAL

1

| 837/887 Series High Temp Card Edge Connector<br>Contact Bend Detail   |                                                                                                                                                                                                  | ACAD REFERENCE NO. | 837 ENG MASTER |               |
|-----------------------------------------------------------------------|--------------------------------------------------------------------------------------------------------------------------------------------------------------------------------------------------|--------------------|----------------|---------------|
|                                                                       |                                                                                                                                                                                                  | DRAWN: J.LEE       | DATE: OC       | T. 06/09      |
|                                                                       |                                                                                                                                                                                                  | CHECKED:           | DATE:          |               |
| EDAC INC TORONTO, ONTARIO CANADA YOUR CONNECTION TO QUALITY & SERVICE | THESE DRAWINGS AND SPECIFICATIONS ARE THE PROPERTY OF EDAC INC.,AND SHALL NOT BE REPRODUCED, OR COPIED OR USED AS THE BASIS FOR THE MANUFACTURE OR SALE OF APPARATUS WITHOUT WRITTEN PERMISSION. | SCALE: NTS         | SHEET          | 2 <b>OF</b> 2 |
|                                                                       |                                                                                                                                                                                                  | DRAWING NUMBER     | •              | ISSUE         |
|                                                                       |                                                                                                                                                                                                  | 837 Assembly       |                | 1             |