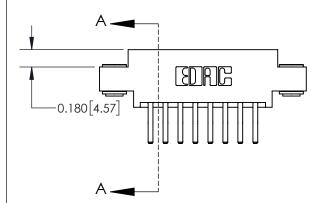

ISSUE NUMBER

ORIGINAL

1

| 837/887 Series High Temp Card Edge Connector |
|----------------------------------------------|
| Part Number: 837-016-560-803                 |

YOUR CONNECTION TO QUALITY & SERVICE

| ACAD REFERENCE NO. | 837 ENG MASTER   |  |  |
|--------------------|------------------|--|--|
| DRAWN: J.LEE       | DATE: OCT. 06/09 |  |  |
| CHECKED:           | DATE:            |  |  |
| SCALE: NTS         | SHEET 1 OF 2     |  |  |
| DRAWING NUMBER     | ISSUE            |  |  |
| 837 Assembly       | 1                |  |  |