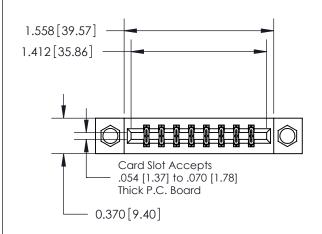

## **Mounting Option**

08-#4-40 Unified Threaded Inserts

## **Contact Detail**

560-Extender Board Bend (Code 523 Contacts)

.156 [3.96] Contact Spacing x .200 [5.08] Row Spacing

**See Accompanying Page for:** 

**Contact Bend Details** 

THIS IS A C.A.D. GENERATED DRAWING DO NOT MAKE MANUAL REVISIONS TO MASTER.

ISSUE NUMBER ORIGINAL

1

| 837/887 Series High Temp Card Edge Connector |
|----------------------------------------------|
| Part Number: 837-016-560-808                 |

YOUR CONNECTION TO QUALITY & SERVICE