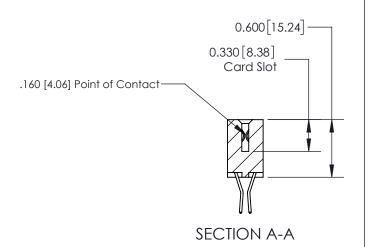

## **Contact Detail**

560-Extender Board Bend (Code 523 Contacts)

.156 [3.96] Contact Spacing x .200 [5.08] Row Spacing

**See Accompanying Page for:** 

**Contact Bend Details** 

THIS IS A C.A.D. GENERATED DRAWING DO NOT MAKE MANUAL REVISIONS TO MASTER.

ISSUE NUMBER

ORIGINAL

1

| 837/887 Series High Temp Card Edge Connector<br>Contact Bend Detail |                                                                                                                                   | ACAD REFERENCE NO. | 837 ENG MASTER   |               |
|---------------------------------------------------------------------|-----------------------------------------------------------------------------------------------------------------------------------|--------------------|------------------|---------------|
|                                                                     |                                                                                                                                   | DRAWN: J.LEE       | DATE: OCT. 06/09 |               |
|                                                                     |                                                                                                                                   | CHECKED:           | DATE:            |               |
| EDAC INC                                                            | ARE THE PROPERTY OF EDAC INC.,AND SHALL NOT BE REPRODUCED,OR COPIED OR USED AS THE BASIS FOR THE MANUFACTURE OR SALE OF APPARATUS | SCALE: NTS         | SHEET            | 2 <b>OF</b> 2 |
| TORONTO, ONTARIO CANADA                                             |                                                                                                                                   | DRAWING NUMBER     | •                | ISSUE         |
| YOUR CONNECTION TO QUALITY & SERVICE                                |                                                                                                                                   | 837 Assembly       |                  | 1             |