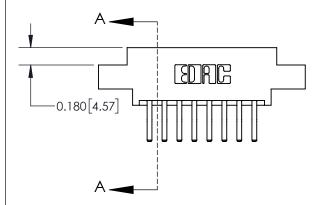

## **Mounting Option**

08-#4-40 Unified Threaded Inserts

## **Contact Detail**

560-Extender Board Bend (Code 523 Contacts)

.156 [3.96] Contact Spacing x .200 [5.08] Row Spacing

**See Accompanying Page for:** 

**Contact Bend Details** 

THIS IS A C.A.D. GENERATED DRAWING DO NOT MAKE MANUAL REVISIONS TO MASTER.

ISSUE NUMBER ORIGINAL

1

| 837/887 Series High Temp Card Edge Connector |
|----------------------------------------------|
| Part Number: 837-016-560-808                 |

YOUR CONNECTION TO QUALITY & SERVICE