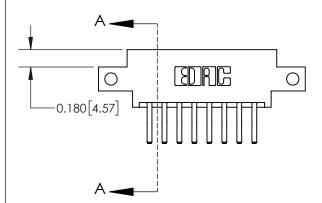

## **Mounting Option**

12-.128 (3.25) Dia. Side Mounting Holes

ISSUE NUMBER

ORIGINAL

837/887 Series High Temp Card Edge Connector Part Number: 837-016-560-812

**EDAC INC** TORONTO, ONTARIO CANADA

THESE DRAWINGS AND SPECIFICATIONS ARE THE PROPERTY OF EDAC INC.,AND SHALL NOT BE REPRODUCED, OR COPIED OR USED AS THE BASIS FOR THE MANUFACTURE OR SALE OF APPARATUS WITHOUT WRITTEN PERMISSION.

| ACAD REFERENCE NO. |             | 837 ENG MASTER   |               |  |
|--------------------|-------------|------------------|---------------|--|
| DRAWN:             | J.LEE       | DATE: OCT. 06/09 |               |  |
| CHECKED:           |             | DATE:            |               |  |
| SCALE:             | NTS         | SHEET            | 1 <b>OF</b> 2 |  |
| DRAWING NUMBER     |             |                  | ISSUE         |  |
| 8                  | 37 Assembly |                  | 1             |  |