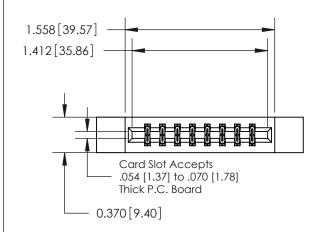

ISSUE NUMBER

ORIGINAL

837/887 Series High Temp Card Edge Connector Part Number: 837-016-560-812

**EDAC INC** TORONTO, ONTARIO CANADA

THESE DRAWINGS AND SPECIFICATIONS ARE THE PROPERTY OF EDAC INC.,AND SHALL NOT BE REPRODUCED, OR COPIED OR USED AS THE BASIS FOR THE MANUFACTURE OR SALE OF APPARATUS WITHOUT WRITTEN PERMISSION.

| ACAD REFERENCE NO. |             | 837 ENG MASTER   |               |  |
|--------------------|-------------|------------------|---------------|--|
| DRAWN:             | J.LEE       | DATE: OCT. 06/09 |               |  |
| CHECKED:           |             | DATE:            |               |  |
| SCALE:             | NTS         | SHEET            | 1 <b>OF</b> 2 |  |
| DRAWING NUMBER     |             |                  | ISSUE         |  |
| 8                  | 37 Assembly |                  | 1             |  |