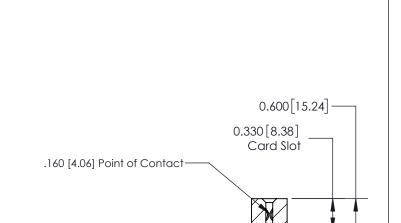

## **Contact Detail**

560-Extender Board Bend (Code 523 Contacts)

.156 [3.96] Contact Spacing x .200 [5.08] Row Spacing

**See Accompanying Page for:** 

**Contact Bend Details** 

THIS IS A C.A.D. GENERATED DRAWING DO NOT MAKE MANUAL REVISIONS TO MASTER.

SECTION A-A

ISSUE NUMBER

ORIGINAL

1

| 837/887 Series High Temp Co          | ACAD REFERENCE NO.                                                                                                                                                                              | 837 ENG          | 3 MASTER |               |
|--------------------------------------|-------------------------------------------------------------------------------------------------------------------------------------------------------------------------------------------------|------------------|----------|---------------|
| Contact Bend Detail                  | DRAWN: J.LEE                                                                                                                                                                                    | DATE: OCT. 06/09 |          |               |
| Confact bend betail                  |                                                                                                                                                                                                 | CHECKED: DATE:   |          |               |
| EDAC INC                             | THESE DRAWINGS AND SPECIFICATIONS ARE THE PROPERTY OF EDAC INC.,AND SHALL NOT BE REPRODUCED,OR COPIED OR USED AS THE BASIS FOR THE MANUFACTURE OR SALE OF APPARATUS WITHOUT WRITTEN PERMISSION. | SCALE: NTS       | SHEET    | 2 <b>OF</b> 2 |
| TORONTO, ONTARIO CANADA              |                                                                                                                                                                                                 | DRAWING NUMBER   |          | ISSUE         |
| YOUR CONNECTION TO QUALITY & SERVICE |                                                                                                                                                                                                 | 837 Assembly     |          | 1             |