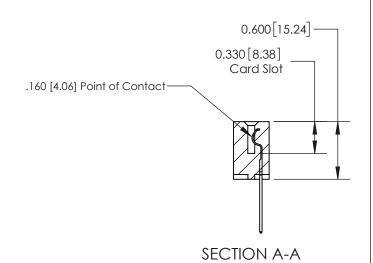

## **Contact Detail**

540-Wire Wrap .025 Sq.(0.64 Sq.) - Tail LG=.560(14.22) .156 [3.96] Contact Spacing x .200 [5.08] Row Spacing

-3.558 90.37 -3.248 [82.50] 2.962 [75.23] 2.816[71.53] Card Slot Accepts .054 [1.37] to .070 [1.78] Thick P.C. Board 0.370 [9.40]

THIS IS A C.A.D. GENERATED DRAWING DO NOT MAKE MANUAL REVISIONS TO MASTER.

ISSUE NUMBER

ORIGINAL

**See Accompanying Page for:** 

**Contact Bend Details** 

837/887 Series High Temp Card Edge Connector Part Number: 837-017-540-107