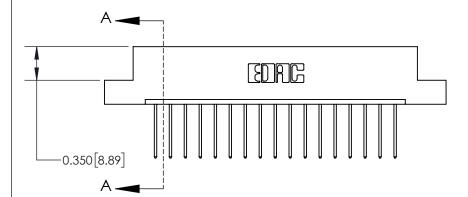

## **Contact Detail**

540-Wire Wrap .025 Sq.(0.64 Sq.) - Tail LG=.560(14.22) .156 [3.96] Contact Spacing x .200 [5.08] Row Spacing

-3.558 90.37 -3.248 [82.50] 2.962 [75.23] 2.816[71.53] Card Slot Accepts .054 [1.37] to .070 [1.78] Thick P.C. Board 0.370 [9.40]

THIS IS A C.A.D. GENERATED DRAWING DO NOT MAKE MANUAL REVISIONS TO MASTER.

ISSUE NUMBER

ORIGINAL

**See Accompanying Page for:** 

**Contact Bend Details** 

837/887 Series High Temp Card Edge Connector Part Number: 837-017-540-107