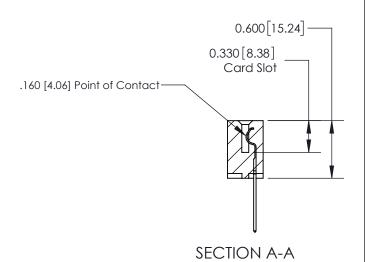

## **Contact Detail**

540-Wire Wrap .025 Sq.(0.64 Sq.) - Tail LG=.560(14.22)

.156 [3.96] Contact Spacing x .200 [5.08] Row Spacing

THIS IS A C.A.D. GENERATED DRAWING DO NOT MAKE MANUAL REVISIONS TO MASTER.

**See Accompanying Page for:** 

**Contact Bend Details** 

ISSUE NUMBER

ORIGINAL

1

| 837/887 Series High Temp Card Edge Connector<br>Contact Bend Detail |                                                                                                                                                                      | ACAD REFERENCE NO. | 837 ENG MASTER   |               |
|---------------------------------------------------------------------|----------------------------------------------------------------------------------------------------------------------------------------------------------------------|--------------------|------------------|---------------|
|                                                                     |                                                                                                                                                                      | DRAWN: J.LEE       | DATE: OCT. 06/09 |               |
|                                                                     |                                                                                                                                                                      | CHECKED:           | DATE:            |               |
| EDAC INC                                                            | EDAC INC TORONTO, ONTARIO CANADA THESE DRAWINGS AND SPECIFICATIONS ARE THE PROPERTY OF EDAC INC. AND SHALL NOT BE REPRODUCED, OR COPIED OR USED AS THE BASIS FOR THE | SCALE: NTS         | SHEET            | 2 <b>OF</b> 2 |
| TORONTO, ONTARIO                                                    |                                                                                                                                                                      | DRAWING NUMBER     | •                | ISSUE         |
| YOUR CONNECTION TO QUALITY & SERVICE                                | MANUFACTURE OR SALE OF APPARATUS WITHOUT WRITTEN PERMISSION.                                                                                                         | 837 Assembly       |                  | 1             |