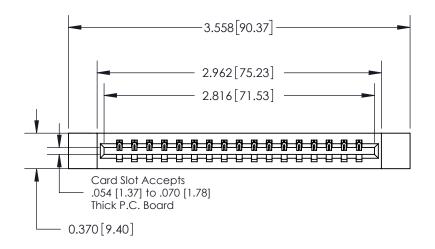

ISSUE NUMBER

ORIGINAL

837/887 Series High Temp Card Edge Connector Part Number: 837-017-540-612

YOUR CONNECTION TO QUALITY & SERVICE

**EDAC INC** TORONTO, ONTARIO CANADA

THESE DRAWINGS AND SPECIFICATIONS ARE THE PROPERTY OF EDAC INC.,AND SHALL NOT BE REPRODUCED, OR COPIED OR USED AS THE BASIS FOR THE MANUFACTURE OR SALE OF APPARATUS WITHOUT WRITTEN PERMISSION.

| ACAD REFERENCE NO. | 837 ENG MASTER   |  |  |
|--------------------|------------------|--|--|
| DRAWN: J.LEE       | DATE: OCT. 06/09 |  |  |
| CHECKED:           | DATE:            |  |  |
| SCALE: NTS         | SHEET 1 OF 2     |  |  |
| DRAWING NUMBER     | ISSUE            |  |  |
| 837 Assembly       | 1                |  |  |