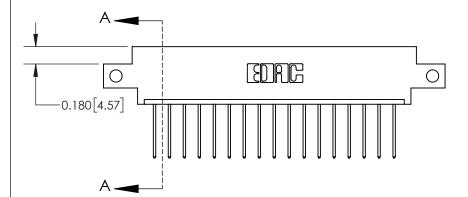

**Mounting Option** 

12-.128 (3.25) Dia. Side Mounting Holes

ISSUE NUMBER

ORIGINAL

837/887 Series High Temp Card Edge Connector Part Number: 837-017-540-612

YOUR CONNECTION TO QUALITY & SERVICE

**EDAC INC** TORONTO, ONTARIO CANADA

THESE DRAWINGS AND SPECIFICATIONS ARE THE PROPERTY OF EDAC INC.,AND SHALL NOT BE REPRODUCED, OR COPIED OR USED AS THE BASIS FOR THE MANUFACTURE OR SALE OF APPARATUS WITHOUT WRITTEN PERMISSION.

| ACAD REFERENCE NO. | 837 ENG MASTER   |  |  |
|--------------------|------------------|--|--|
| DRAWN: J.LEE       | DATE: OCT. 06/09 |  |  |
| CHECKED:           | DATE:            |  |  |
| SCALE: NTS         | SHEET 1 OF 2     |  |  |
| DRAWING NUMBER     | ISSUE            |  |  |
| 837 Assembly       | 1                |  |  |