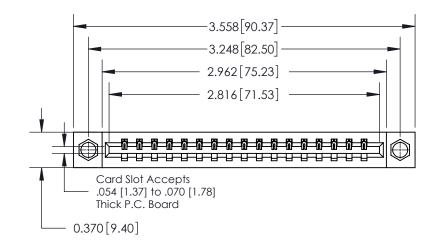

ISSUE NUMBER

ORIGINAL

**See Accompanying Page for:** 

**Contact Bend Details** 

837/887 Series High Temp Card Edge Connector Part Number: 837-017-542-607

YOUR CONNECTION TO QUALITY & SERVICE

**EDAC INC** TORONTO, ONTARIO CANADA

**Mounting Option** 

07-M3-0.5 Metric Threaded Inserts