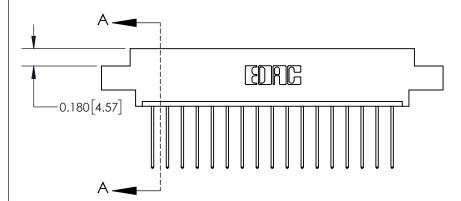

## **Contact Detail**

542-Wire Wrap .025 Sq.(0.64 Sq.) - Tail LG=.645(16.38)

.156 [3.96] Contact Spacing x .200 [5.08] Row Spacing

THIS IS A C.A.D. GENERATED DRAWING DO NOT MAKE MANUAL REVISIONS TO MASTER.