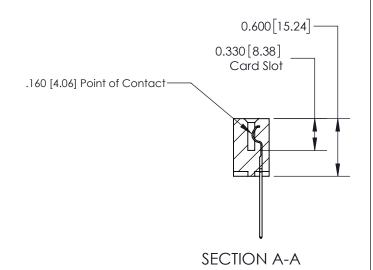

ISSUE NUMBER

ORIGINAL

1

| 837/887 Series High Temp Card Edge Connector<br>Contact Bend Detail |                                                                                                                                    | ACAD REFERENCE NO. | 837 ENG MASTER   |               |
|---------------------------------------------------------------------|------------------------------------------------------------------------------------------------------------------------------------|--------------------|------------------|---------------|
|                                                                     |                                                                                                                                    | DRAWN: J.LEE       | DATE: OCT. 06/09 |               |
|                                                                     |                                                                                                                                    | CHECKED:           | DATE:            |               |
| EDAC INC                                                            | THESE DRAWINGS AND SPECIFICATIONS ARE THE PROPERTY OF EDAC INC.,AND SHALL NOT BE REPRODUCED,OR COPIED OR USED AS THE BASIS FOR THE | SCALE: NTS         | SHEET            | 2 <b>OF</b> 2 |
| TORONTO, ONTARIO CANADA                                             |                                                                                                                                    | DRAWING NUMBER     | •                | ISSUE         |
| YOUR CONNECTION TO QUALITY & SERVICE                                | MANUFACTURE OR SALE OF APPARATUS WITHOUT WRITTEN PERMISSION.                                                                       | 837 Assembly       |                  | 1             |