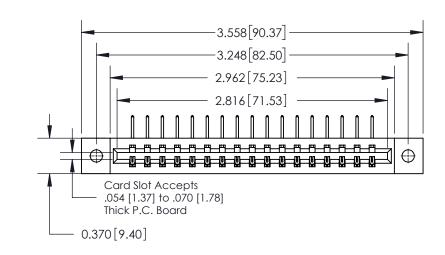

**Mounting Option** 

02-.128 (3.25) Dia. Mounting Holes

**See Accompanying Page for:** 

**Contact Bend Details** 

837/887 Series High Temp Card Edge Connector Part Number: 837-017-558-102

**EDAC INC** TORONTO, ONTARIO CANADA

THESE DRAWINGS AND SPECIFICATIONS ARE THE PROPERTY OF EDAC INC.,AND SHALL NOT BE REPRODUCED, OR COPIED OR USED AS THE BASIS FOR THE MANUFACTURE OR SALE OF APPARATUS WITHOUT WRITTEN PERMISSION.