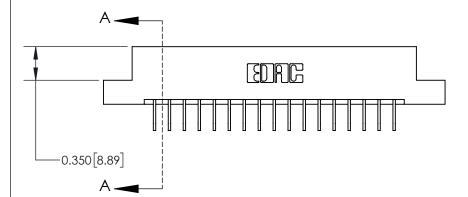

**Mounting Option** 

02-.128 (3.25) Dia. Mounting Holes

**See Accompanying Page for:** 

**Contact Bend Details** 

837/887 Series High Temp Card Edge Connector Part Number: 837-017-558-102

**EDAC INC** TORONTO, ONTARIO CANADA

THESE DRAWINGS AND SPECIFICATIONS ARE THE PROPERTY OF EDAC INC.,AND SHALL NOT BE REPRODUCED, OR COPIED OR USED AS THE BASIS FOR THE MANUFACTURE OR SALE OF APPARATUS WITHOUT WRITTEN PERMISSION.