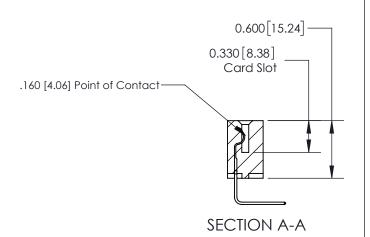

## **Contact Detail**

558-90 Degree Bend (Code 541 Contacts)

.156 [3.96] Contact Spacing x .200 [5.08] Row Spacing

THIS IS A C.A.D. GENERATED DRAWING DO NOT MAKE MANUAL REVISIONS TO MASTER.

ISSUE NUMBER ORIGINAL

ISSUE NUMBER

ORIGINAL

1

| 837/887 Series High Temp Card Edge Connector<br>Contact Bend Detail |                                                                                                                                    | ACAD REFERENCE NO. | 837 ENG MASTER   |               |
|---------------------------------------------------------------------|------------------------------------------------------------------------------------------------------------------------------------|--------------------|------------------|---------------|
|                                                                     |                                                                                                                                    | DRAWN: J.LEE       | DATE: OCT. 06/09 |               |
|                                                                     |                                                                                                                                    | CHECKED:           | DATE:            |               |
| EDAC INC                                                            | THESE DRAWINGS AND SPECIFICATIONS ARE THE PROPERTY OF EDAC INC.,AND SHALL NOT BE REPRODUCED,OR COPIED OR USED AS THE BASIS FOR THE | SCALE: NTS         | SHEET            | 2 <b>OF</b> 2 |
| TORONTO, ONTARIO CANADA                                             |                                                                                                                                    | DRAWING NUMBER     | •                | ISSUE         |
| YOUR CONNECTION TO QUALITY & SERVICE                                | MANUFACTURE OR SALE OF APPARATUS WITHOUT WRITTEN PERMISSION.                                                                       | 837 Assembly       |                  | 1             |