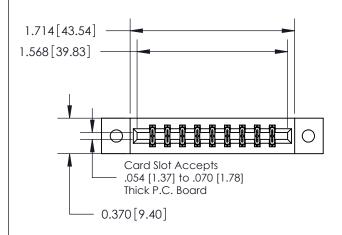

## **Contact Detail**

500-Wire Hole .050x.025(1.27x0.64) - Tail LG=.260(6.60) .156 [3.96] Contact Spacing x .200 [5.08] Row Spacing

**See Accompanying Page for:** 

**Contact Bend Details** 

THIS IS A C.A.D. GENERATED DRAWING DO NOT MAKE MANUAL REVISIONS TO MASTER.

ISSUE NUMBER 1 ORIGINAL

|                              | 0.600[15.24]              |  |  |
|------------------------------|---------------------------|--|--|
|                              | 0.330 [8.38]<br>Card Slot |  |  |
| .160 [4.06] Point of Contact |                           |  |  |
|                              |                           |  |  |
|                              |                           |  |  |
|                              |                           |  |  |
|                              |                           |  |  |
|                              | SECTION A-A               |  |  |