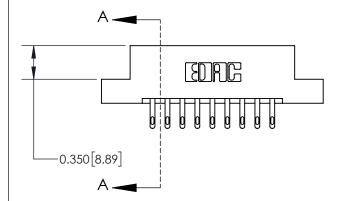

**Mounting Option** 

02-.128 (3.25) Dia. Mounting Holes

## **Contact Detail**

500-Wire Hole .050x.025(1.27x0.64) - Tail LG=.260(6.60) .156 [3.96] Contact Spacing x .200 [5.08] Row Spacing





**See Accompanying Page for:** 

**Contact Bend Details** 

THIS IS A C.A.D. GENERATED DRAWING DO NOT MAKE MANUAL REVISIONS TO MASTER.



ISSUE NUMBER 1 ORIGINAL

|                              | 0.600[15.24]              |  |  |
|------------------------------|---------------------------|--|--|
|                              | 0.330 [8.38]<br>Card Slot |  |  |
| .160 [4.06] Point of Contact |                           |  |  |
|                              |                           |  |  |
|                              |                           |  |  |
|                              |                           |  |  |
|                              |                           |  |  |
|                              | SECTION A-A               |  |  |

| 837/887 Series High Temp Card