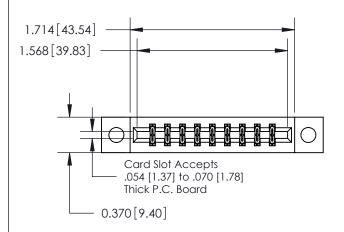

## **Contact Detail**

520-P.C. Tail .030x.018(0.76x0.46) - Tail LG=.175(4.45) .156 [3.96] Contact Spacing x .200 [5.08] Row Spacing

**See Accompanying Page for: Contact Bend Details** 

THIS IS A C.A.D. GENERATED DRAWING DO NOT MAKE MANUAL REVISIONS TO MASTER.