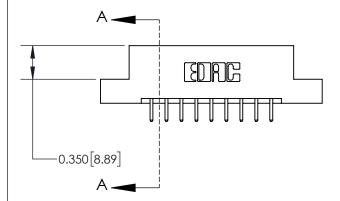

**Mounting Option** 

04-.156 (3.96) Dia. Mounting Holes

## **Contact Detail**

520-P.C. Tail .030x.018(0.76x0.46) - Tail LG=.175(4.45) .156 [3.96] Contact Spacing x .200 [5.08] Row Spacing





**See Accompanying Page for: Contact Bend Details** 

THIS IS A C.A.D. GENERATED DRAWING DO NOT MAKE MANUAL REVISIONS TO MASTER.



ISSUE NUMBER 1 ORIGINAL



| 837/887 Series High Temp Card Edge Connector |
|----------------------------------------------|
| Part Number: 837-018-520-204                 |

YOUR CONNECTION TO QUALITY & SERVICE

**EDAC INC** TORONTO, ONTARIO CANADA

THESE DRAWINGS AND SPECIFICATIONS ARE THE PROPERTY OF EDAC INC., AND SHALL NOT BE REPRODUCED, OR COPIED OR USED AS THE BASIS FOR THE MANUFACTURE OR SALE OF APPARATUS WITHOUT WRITTEN PERMISSION.

| ACAD REFERENCE NO. | CAD REFERENCE NO. 837 ENG MASTER |  |  |
|--------------------|----------------------------------|--|--|
| DRAWN: J.LEE       | DATE: OCT. 06/09                 |  |  |
| CHECKED:           | DATE: