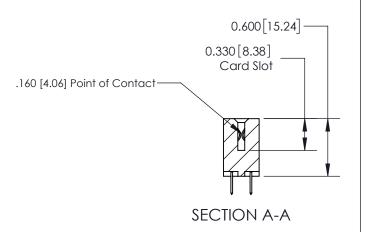

## **Contact Detail**

520-P.C. Tail .030x.018(0.76x0.46) - Tail LG=.175(4.45) .156 [3.96] Contact Spacing x .200 [5.08] Row Spacing

**See Accompanying Page for: Contact Bend Details** 

THIS IS A C.A.D. GENERATED DRAWING DO NOT MAKE MANUAL REVISIONS TO MASTER.