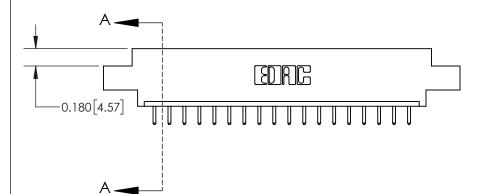

**Mounting Option** 

04-.156 (3.96) Dia. Mounting Holes

## **Contact Detail**

520-P.C. Tail .030x.018(0.76x0.46) - Tail LG=.175(4.45) .156 [3.96] Contact Spacing x .200 [5.08] Row Spacing





THIS IS A C.A.D. GENERATED DRAWING DO NOT MAKE MANUAL REVISIONS TO MASTER.



ISSUE NUMBER

ORIGINAL



837/887 Series High Temp Card Edge Connector Part Number: 837-018-520-604

YOUR CONNECTION TO QUALITY & SERVICE

**EDAC INC** TORONTO, ONTARIO CANADA

THESE DRAWINGS AND SPECIFICATIONS ARE THE PROPERTY OF EDAC INC.,AND SHALL NOT BE REPRODUCED, OR COPIED OR USED AS THE BASIS FOR THE MANUFACTURE OR SALE OF APPARATUS WITHOUT WRITTEN PERMISSION.

|                | 007 2110 11      | ., .0.12.1 |  |
|----------------|------------------|------------|--|
| DRAWN: J.LEE   | DATE: OCT. 06/09 |            |  |
| CHECKED:       | DATE:            |            |  |
| SCALE: NTS     | SHEET 1 C        | OF 2       |  |
| DRAWING NUMBER | IS               | SUE        |  |
| 837 Assembly   |