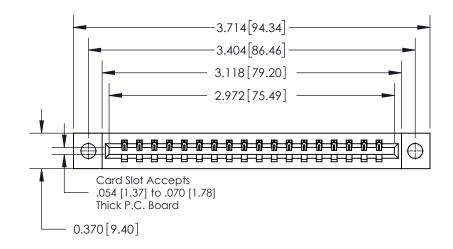

ISSUE NUMBER

ORIGINAL

837/887 Series High Temp Card Edge Connector Part Number: 837-018-520-604

YOUR CONNECTION TO QUALITY & SERVICE

**EDAC INC** TORONTO, ONTARIO CANADA

THESE DRAWINGS AND SPECIFICATIONS ARE THE PROPERTY OF EDAC INC.,AND SHALL NOT BE REPRODUCED, OR COPIED OR USED AS THE BASIS FOR THE MANUFACTURE OR SALE OF APPARATUS WITHOUT WRITTEN PERMISSION.

**Mounting Option** 

04-.156 (3.96) Dia. Mounting Holes