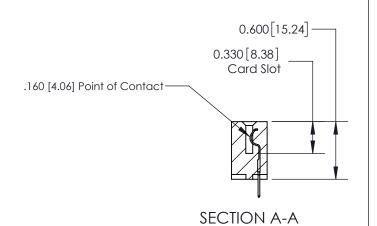

## **Contact Detail**

520-P.C. Tail .030x.018(0.76x0.46) - Tail LG=.175(4.45) .156 [3.96] Contact Spacing x .200 [5.08] Row Spacing

THIS IS A C.A.D. GENERATED DRAWING DO NOT MAKE MANUAL REVISIONS TO MASTER.