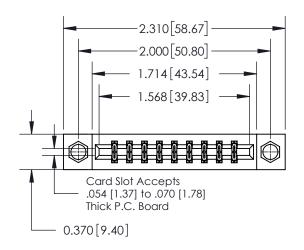

## **Contact Detail**

521-P.C. Tail .025 Sq.(0.64 Sq.) - Tail LG=.150(3.81) .156 [3.96] Contact Spacing x .200 [5.08] Row Spacing

**See Accompanying Page for:** 

**Contact Bend Details** 

THIS IS A C.A.D. GENERATED DRAWING DO NOT MAKE MANUAL REVISIONS TO MASTER.