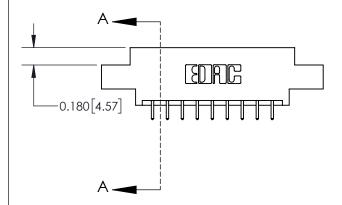

**Mounting Option** 

07-M3-0.5 Metric Threaded Inserts

## **Contact Detail**

521-P.C. Tail .025 Sq.(0.64 Sq.) - Tail LG=.150(3.81) .156 [3.96] Contact Spacing x .200 [5.08] Row Spacing





**See Accompanying Page for:** 

**Contact Bend Details** 

THIS IS A C.A.D. GENERATED DRAWING DO NOT MAKE MANUAL REVISIONS TO MASTER.



ISSUE NUMBER

ORIGINAL

1



| 837/887 Series High Temp Card Edge Connector |
|----------------------------------------------|
| Part Number: 837-018-521-807                 |

YOUR CONNECTION TO QUALITY & SERVICE

**EDAC INC** TORONTO, ONTARIO CANADA

THESE DRAWINGS AND SPECIFICATIONS ARE THE PROPERTY OF EDAC INC.,AND SHALL NOT BE REPRODUCED, OR COPIED OR USED AS THE BASIS FOR THE MANUFACTURE OR SALE OF APPARATUS WITHOUT WRITTEN PERMISSION.

| ACAD REFERENCE NO. 837 ENG MASTE |                  |  |  |
|----------------------------------|------------------|--|--|
| DRAWN: J.LEE                     | DATE: OCT. 06/09 |  |  |
| CHECKED: