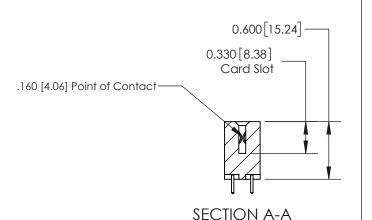

ISSUE NUMBER

ORIGINAL

1

| 837/887 Series High Temp Card Edge Connector<br>Contact Bend Detail |                                                                                                                                              | ACAD REFERENCE NO. | 837 ENG MASTER   |               |
|---------------------------------------------------------------------|----------------------------------------------------------------------------------------------------------------------------------------------|--------------------|------------------|---------------|
|                                                                     |                                                                                                                                              | DRAWN: J.LEE       | DATE: OCT. 06/09 |               |
|                                                                     |                                                                                                                                              | CHECKED:           | DATE:            |               |
| EDAC INC                                                            | ONTARIO  ARE THE PROPERTY OF EDAC INC., AND SHALL NOT BE REPRODUCED, OR COPIED OR USED AS THE BASIS FOR THE MANUFACTURE OR SALE OF APPARATUS | SCALE: NTS         | SHEET            | 2 <b>OF</b> 2 |
| TORONTO, ONTARIO CANADA                                             |                                                                                                                                              | DRAWING NUMBER     | •                | ISSUE         |
| YOUR CONNECTION TO QUALITY & SERVICE                                |                                                                                                                                              | 837 Assembly       |                  | 1             |