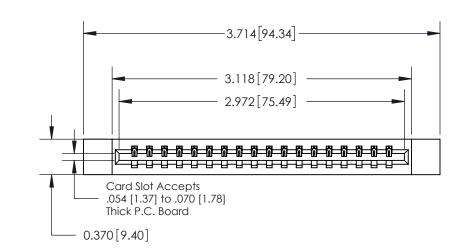

ISSUE NUMBER

ORIGINAL

837/887 Series High Temp Card Edge Connector Part Number: 837-018-524-112

YOUR CONNECTION TO QUALITY & SERVICE

**EDAC INC** TORONTO, ONTARIO CANADA

THESE DRAWINGS AND SPECIFICATIONS ARE THE PROPERTY OF EDAC INC.,AND SHALL NOT BE REPRODUCED, OR COPIED OR USED AS THE BASIS FOR THE MANUFACTURE OR SALE OF APPARATUS WITHOUT WRITTEN PERMISSION.