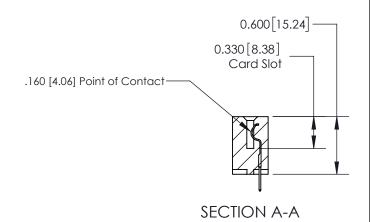

## **Contact Detail**

524-P.C. Tail .018 Sq.(0.46 Sq.) - Tail LG=.175(4.45)

.156 [3.96] Contact Spacing x .200 [5.08] Row Spacing

THIS IS A C.A.D. GENERATED DRAWING DO NOT MAKE MANUAL REVISIONS TO MASTER.