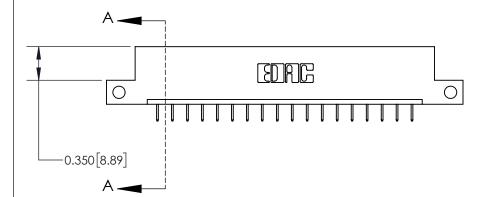

**Mounting Option** 

12-.128 (3.25) Dia. Side Mounting Holes

## **Contact Detail**

524-P.C. Tail .018 Sq.(0.46 Sq.) - Tail LG=.175(4.45)

.156 [3.96] Contact Spacing x .200 [5.08] Row Spacing





THIS IS A C.A.D. GENERATED DRAWING DO NOT MAKE MANUAL REVISIONS TO MASTER.



ISSUE NUMBER

ORIGINAL



837/887 Series High Temp Card Edge Connector Part Number: 837-018-524-112

YOUR CONNECTION TO QUALITY & SERVICE

**EDAC INC** TORONTO, ONTARIO CANADA

THESE DRAWINGS AND SPECIFICATIONS ARE THE PROPERTY OF EDAC INC.,AND SHALL NOT BE REPRODUCED, OR COPIED OR USED AS THE BASIS FOR THE MANUFACTURE OR SALE OF APPARATUS WITHOUT WRITTEN PERMISSION.

| ACAD REFERENCE NO. 837 ENG MASTI |                  |  |  |
|----------------------------------|------------------|--|--|
| DRAWN: J.LEE                     | DATE: OCT. 06/09 |  |  |
| CHECKED:                         | DATE:            |  |  |
| SCALE: NTS                       | SHEET 1 OF 2     |  |  |
| DRAWING NUMBER                   | IS