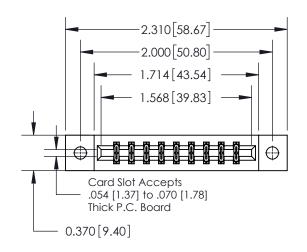

## **Contact Detail**

541-Wire Wrap .025 Sq.(0.64 Sq.) - Tail LG=.750(19.05) .156 [3.96] Contact Spacing x .200 [5.08] Row Spacing

**See Accompanying Page for:** 

**Contact Bend Details** 

THIS IS A C.A.D. GENERATED DRAWING DO NOT MAKE MANUAL REVISIONS TO MASTER.

ISSUE NUMBER

ORIGINAL

837/887 Series High Temp Card Edge Connector Part Number: 837-018-541-802

**EDAC INC** TORONTO, ONTARIO CANADA

THESE DRAWINGS AND SPECIFICATIONS ARE THE PROPERTY OF EDAC INC.,AND SHALL NOT BE REPRODUCED, OR COPIED OR USED AS THE BASIS FOR THE MANUFACTURE OR SALE OF APPARATUS WITHOUT WRITTEN PERMISSION.

| ACAD REFERENCE NO. 837 ENG MAST |                  |  |  |
|---------------------------------|------------------|--|--|
| DRAWN: J.LEE                    | DATE: OCT. 06/09 |  |  |
| CHECKED:                        | DATE:            |  |  |
| SCALE: NTS                      | SHEET 1 OF 2     |  |  |
| DRAWING NUMBER                  | ISSUE            |  |  |
| 837 Assembly                    | 1                |  |  |