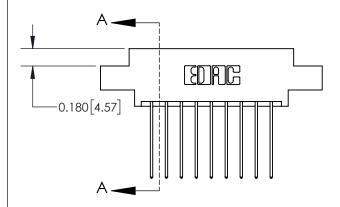

## **Mounting Option**

02-.128 (3.25) Dia. Mounting Holes

ISSUE NUMBER

ORIGINAL

837/887 Series High Temp Card Edge Connector Part Number: 837-018-541-802

**EDAC INC** TORONTO, ONTARIO CANADA

THESE DRAWINGS AND SPECIFICATIONS ARE THE PROPERTY OF EDAC INC.,AND SHALL NOT BE REPRODUCED, OR COPIED OR USED AS THE BASIS FOR THE MANUFACTURE OR SALE OF APPARATUS WITHOUT WRITTEN PERMISSION.

| ACAD REFERENCE NO. 837 ENG MAST |                  |  |  |
|---------------------------------|------------------|--|--|
| DRAWN: J.LEE                    | DATE: OCT. 06/09 |  |  |
| CHECKED:                        | DATE:            |  |  |
| SCALE: NTS                      | SHEET 1 OF 2     |  |  |
| DRAWING NUMBER                  | ISSUE            |  |  |
| 837 Assembly                    | 1                |  |  |