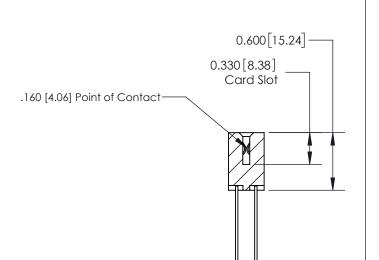

**SECTION A-A** 

ISSUE NUMBER

ORIGINAL

1

| 837/887 Series High Temp Card Edge Connector<br>Contact Bend Detail |                                                                  | ACAD REFERENCE NO. | 837 ENG MASTER   |               |
|---------------------------------------------------------------------|------------------------------------------------------------------|--------------------|------------------|---------------|
|                                                                     |                                                                  | DRAWN: J.LEE       | DATE: OCT. 06/09 |               |
|                                                                     |                                                                  | CHECKED:           | DATE:            |               |
| EDAC INC                                                            | OR USED AS THE BASIS FOR THE<br>MANUFACTURE OR SALE OF APPARATUS | SCALE: NTS         | SHEET            | 2 <b>OF</b> 2 |
| TORONTO, ONTARIO CANADA                                             |                                                                  | DRAWING NUMBER     | •                | ISSUE         |
| YOUR CONNECTION TO QUALITY & SERVICE                                |                                                                  | 837 Assembly       |                  | 1             |