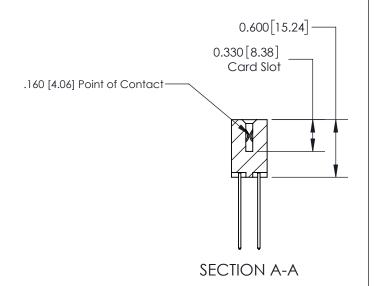

## **Contact Detail**

541-Wire Wrap .025 Sq.(0.64 Sq.) - Tail LG=.750(19.05) .156 [3.96] Contact Spacing x .200 [5.08] Row Spacing

**See Accompanying Page for:** 

**Contact Bend Details** 

THIS IS A C.A.D. GENERATED DRAWING DO NOT MAKE MANUAL REVISIONS TO MASTER.

ISSUE NUMBER

ORIGINAL

1

| 837/887 Series High Temp Card Edge Connector<br>Contact Bend Detail |                                                                                                                                     | ACAD REFERENCE NO. | 837 ENG MASTER   |               |
|---------------------------------------------------------------------|-------------------------------------------------------------------------------------------------------------------------------------|--------------------|------------------|---------------|
|                                                                     |                                                                                                                                     | DRAWN: J.LEE       | DATE: OCT. 06/09 |               |
|                                                                     |                                                                                                                                     | CHECKED:           | DATE:            |               |
| EDAC INC                                                            | THESE DRAWINGS AND SPECIFICATIONS ARE THE PROPERTY OF EDAC INC.,AND SHALL NOT BE REPRODUCED, OR COPIED OR USED AS THE BASIS FOR THE | SCALE: NTS         | SHEET            | 2 <b>OF</b> 2 |
| TORONTO, ONTARIO CANADA                                             |                                                                                                                                     | DRAWING NUMBER     | •                | ISSUE         |
| YOUR CONNECTION TO QUALITY & SERVICE                                | MANUFACTURE OR SALE OF APPARATUS WITHOUT WRITTEN PERMISSION.                                                                        | 837 Assembly       |                  | 1             |