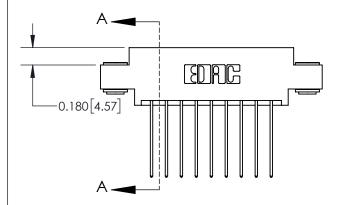

ISSUE NUMBER ORIGINAL

837/887 Series High Temp Card Edge Connector Part Number: 837-018-541-803

**EDAC INC** TORONTO, ONTARIO CANADA

THESE DRAWINGS AND SPECIFICATIONS ARE THE PROPERTY OF EDAC INC.,AND SHALL NOT BE REPRODUCED, OR COPIED OR USED AS THE BASIS FOR THE MANUFACTURE OR SALE OF APPARATUS WITHOUT WRITTEN PERMISSION.