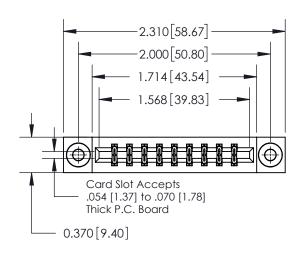

ISSUE NUMBER ORIGINAL

837/887 Series High Temp Card Edge Connector Part Number: 837-018-541-803

**EDAC INC** TORONTO, ONTARIO CANADA

THESE DRAWINGS AND SPECIFICATIONS ARE THE PROPERTY OF EDAC INC.,AND SHALL NOT BE REPRODUCED, OR COPIED OR USED AS THE BASIS FOR THE MANUFACTURE OR SALE OF APPARATUS WITHOUT WRITTEN PERMISSION.

## **Mounting Option**

03-.116 (2.95) I.D. Floating Eyelets