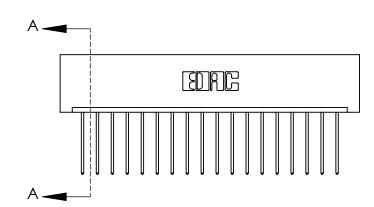

ISSUE NUMBER

ORIGINAL

**See Accompanying Page for:** 

**Contact Bend Details** 

837/887 Series High Temp Card Edge Connector Part Number: 837-018-542-101

YOUR CONNECTION TO QUALITY & SERVICE

**EDAC INC** TORONTO, ONTARIO CANADA