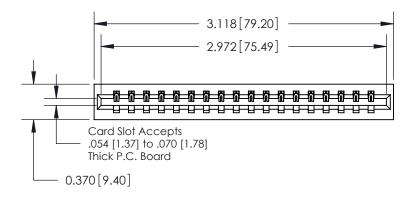

ISSUE NUMBER

ORIGINAL

**See Accompanying Page for:** 

**Contact Bend Details** 

837/887 Series High Temp Card Edge Connector Part Number: 837-018-542-101

YOUR CONNECTION TO QUALITY & SERVICE

**EDAC INC** TORONTO, ONTARIO CANADA

**Mounting Option** 

01-No Mounting Lugs