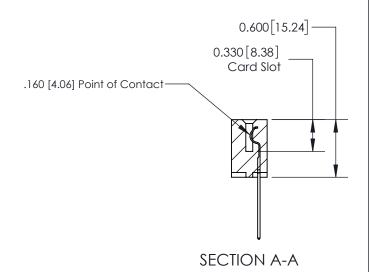

ISSUE NUMBER

ORIGINAL

1

| 837/887 Series High Temp Card Edge Connector<br>Contact Bend Detail |                                                                                                                                                             | ACAD REFERENCE NO. | 837 ENG MASTER   |               |
|---------------------------------------------------------------------|-------------------------------------------------------------------------------------------------------------------------------------------------------------|--------------------|------------------|---------------|
|                                                                     |                                                                                                                                                             | DRAWN: J.LEE       | DATE: OCT. 06/09 |               |
|                                                                     |                                                                                                                                                             | CHECKED:           | DATE:            |               |
| EDAC INC                                                            | TORONTO, ONTARIO  CANADA  ARE THE PROPERTY OF EDAC INC.,AND SHALL NOT BE REPRODUCED,OR COPIED OR USED AS THE BASIS FOR THE MANUFACTURE OR SALE OF APPARATUS | SCALE: NTS         | SHEET            | 2 <b>OF</b> 2 |
| TORONTO, ONTARIO                                                    |                                                                                                                                                             | DRAWING NUMBER     | •                | ISSUE         |
| MANUF                                                               |                                                                                                                                                             | 837 Assembly       |                  | 1             |

## **Contact Detail**

542-Wire Wrap .025 Sq.(0.64 Sq.) - Tail LG=.645(16.38) .156 [3.96] Contact Spacing x .200 [5.08] Row Spacing

THIS IS A C.A.D. GENERATED DRAWING DO NOT MAKE MANUAL REVISIONS TO MASTER.