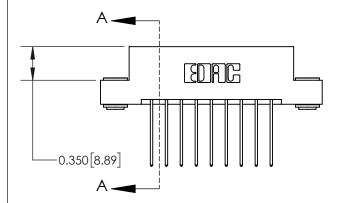

ISSUE NUMBER

ORIGINAL

837/887 Series High Temp Card Edge Connector Part Number: 837-018-542-203

YOUR CONNECTION TO QUALITY & SERVICE

**EDAC INC** TORONTO, ONTARIO CANADA

THESE DRAWINGS AND SPECIFICATIONS ARE THE PROPERTY OF EDAC INC.,AND SHALL NOT BE REPRODUCED, OR COPIED OR USED AS THE BASIS FOR THE MANUFACTURE OR SALE OF APPARATUS WITHOUT WRITTEN PERMISSION.

| ACAD REFERENCE NO. 837 ENG MASTE |                  |  |  |
|----------------------------------|------------------|--|--|
| DRAWN: J.LEE                     | DATE: OCT. 06/09 |  |  |
| CHECKED:                         | DATE:            |  |  |
| SCALE: NTS                       | SHEET 1 OF 2     |  |  |
| DRAWING NUMBER                   | ISSUE            |  |  |
| 837 Assembly                     | 1                |  |  |