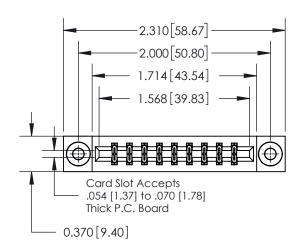

ISSUE NUMBER

ORIGINAL

837/887 Series High Temp Card Edge Connector Part Number: 837-018-542-203

YOUR CONNECTION TO QUALITY & SERVICE

**EDAC INC** TORONTO, ONTARIO CANADA

THESE DRAWINGS AND SPECIFICATIONS ARE THE PROPERTY OF EDAC INC.,AND SHALL NOT BE REPRODUCED, OR COPIED OR USED AS THE BASIS FOR THE MANUFACTURE OR SALE OF APPARATUS WITHOUT WRITTEN PERMISSION.

| ACAD REFERENCE NO. 837 ENG MASTE |                  |  |  |
|----------------------------------|------------------|--|--|
| DRAWN: J.LEE                     | DATE: OCT. 06/09 |  |  |
| CHECKED:                         | DATE:            |  |  |
| SCALE: NTS                       | SHEET 1 OF 2     |  |  |
| DRAWING NUMBER                   | ISSUE            |  |  |
| 837 Assembly                     | 1                |  |  |