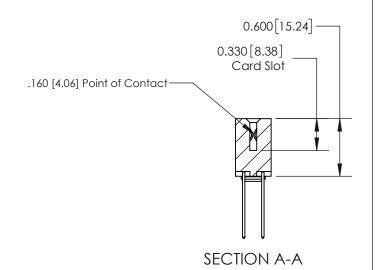

ISSUE NUMBER

ORIGINAL

1

| 837/887 Series High Temp Card Edge Connector<br>Contact Bend Detail |                                                              | ACAD REFERENCE NO. | 837 ENG MASTER   |               |
|---------------------------------------------------------------------|--------------------------------------------------------------|--------------------|------------------|---------------|
|                                                                     |                                                              | DRAWN: J.LEE       | DATE: OCT. 06/09 |               |
|                                                                     |                                                              | CHECKED:           | DATE:            |               |
| EDAC INC                                                            | ARE THE PROPERTY OF EDACING AND                              | SCALE: NTS         | SHEET            | 2 <b>OF</b> 2 |
| TORONTO, ONTARIO CANADA                                             |                                                              | DRAWING NUMBER     | •                | ISSUE         |
| YOUR CONNECTION TO QUALITY & SERVICE                                | MANUFACTURE OR SALE OF APPARATUS WITHOUT WRITTEN PERMISSION. | 837 Assembly       |                  | 1             |