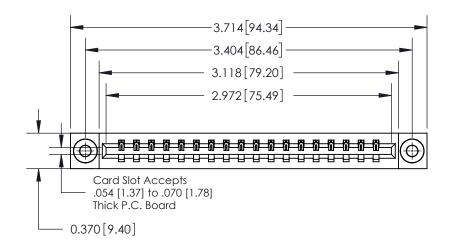

**Mounting Option** 

03-.116 (2.95) I.D. Floating Eyelets

## **See Accompanying Page for:**

**Contact Bend Details** 

837/887 Series High Temp Card Edge Connector Part Number: 837-018-544-103

YOUR CONNECTION TO QUALITY & SERVICE

**EDAC INC** TORONTO, ONTARIO CANADA