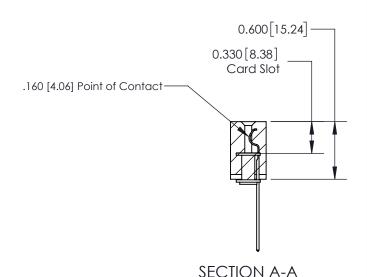

ISSUE NUMBER

ORIGINAL

1

| 837/887 Series High Temp Card Edge Connector<br>Contact Bend Detail |                                                                    | ACAD REFERENCE NO. | 837 ENG MASTER   |       |
|---------------------------------------------------------------------|--------------------------------------------------------------------|--------------------|------------------|-------|
|                                                                     |                                                                    | DRAWN: J.LEE       | DATE: OCT. 06/09 |       |
|                                                                     |                                                                    | CHECKED:           | DATE:            |       |
| EDAC INC THESE DRAWINGS AND SPECIFICATIONS                          | SCALE: NTS                                                         | SHEET              | 2 <b>OF</b> 2    |       |
| TORONTO, ONTARIO                                                    | NADA OR USED AS THE BASIS FOR THE MANUFACTURE OR SALE OF APPARATUS | DRAWING NUMBER     | •                | ISSUE |
| YOUR CONNECTION TO QUALITY & SERVICE                                |                                                                    | 837 Assembly       |                  | 1     |