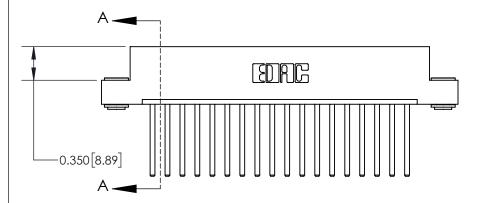

## **Contact Detail**

544-Wire Wrap .050x.025(1.27x0.64) - Tail LG=.750(19.05)

.156 [3.96] Contact Spacing x .200 [5.08] Row Spacing

THIS IS A C.A.D. GENERATED DRAWING DO NOT MAKE MANUAL REVISIONS TO MASTER.

## **See Accompanying Page for:**

**Contact Bend Details** 

837/887 Series High Temp Card Edge Connector Part Number: 837-018-544-103

YOUR CONNECTION TO QUALITY & SERVICE

**EDAC INC** TORONTO, ONTARIO CANADA