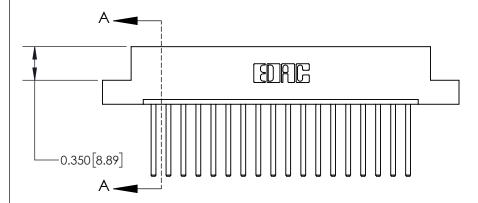

**SECTION A-A** 

ISSUE NUMBER

ORIGINAL

1

| 837/887 Series High Temp Card Edge Connector<br>Contact Bend Detail                        |                                                                                                        | ACAD REFERENCE NO. | 837 ENG MASTER   |               |
|--------------------------------------------------------------------------------------------|--------------------------------------------------------------------------------------------------------|--------------------|------------------|---------------|
|                                                                                            |                                                                                                        | DRAWN: J.LEE       | DATE: OCT. 06/09 |               |
|                                                                                            |                                                                                                        | CHECKED:           | DATE:            |               |
| EDAC INC                                                                                   |                                                                                                        | SCALE: NTS         | SHEET            | 2 <b>OF</b> 2 |
| TORONTO, ONTARIO CANADA  CANADA  ARE PROPERTY SHALL NOT BE RE OR USED AS THE MANUFACTURE O | ARE THE PROPERTY OF EDAC INC.,AND<br>SHALL NOT BE REPRODUCED,OR COPIED<br>OR USED AS THE BASIS FOR THE | DRAWING NUMBER     | •                | ISSUE         |
|                                                                                            | MANUFACTURE OR SALE OF APPARATUS WITHOUT WRITTEN PERMISSION.                                           | 837 Assembly       |                  | 1             |