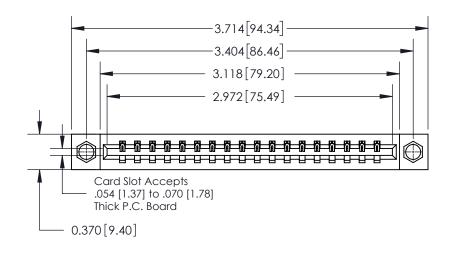

**Mounting Option** 

08-#4-40 Unified Threaded Inserts

## **Contact Detail**

544-Wire Wrap .050x.025(1.27x0.64) - Tail LG=.750(19.05)

.156 [3.96] Contact Spacing x .200 [5.08] Row Spacing

THIS IS A C.A.D. GENERATED DRAWING DO NOT MAKE MANUAL REVISIONS TO MASTER.

ISSUE NUMBER ORIGINAL

0.600 [15.24] 0.330[8.38] Card Slot .160 [4.06] Point of Contact

**See Accompanying Page for:** 

**Contact Bend Details** 

| 837/887 Series High Temp Card Edge Connector |
|----------------------------------------------|
| Part Number: 837-018-544-108                 |