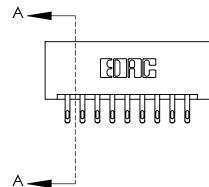

## **Contact Detail**

555-Extender Board Bend (Code 500 Contacts)

.156 [3.96] Contact Spacing x .200 [5.08] Row Spacing

THIS IS A C.A.D. GENERATED DRAWING DO NOT MAKE MANUAL REVISIONS TO MASTER.

ISSUE NUMBER

837 ENG MASTER

0.600 [15.24]

0.330[8.38] Card Slot

**SECTION A-A** 

ACAD REFERENCE NO.

**See Accompanying Page for:** 

**Contact Bend Details** 

ISSUE NUMBER