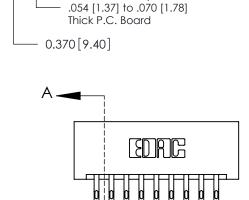

837 ENG MASTER

0.600 [15.24]

0.330[8.38] Card Slot

**SECTION A-A** 

ACAD REFERENCE NO.

**See Accompanying Page for:** 

**Contact Bend Details** 

ISSUE NUMBER