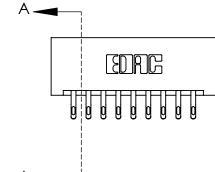

837 ENG MASTER

0.600 [15.24]

0.330[8.38] Card Slot

**SECTION A-A** 

ACAD REFERENCE NO.

**See Accompanying Page for:** 

**Contact Bend Details** 

ISSUE NUMBER