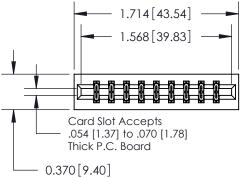

## **Mounting Option**

01-No Mounting Lugs

837 ENG MASTER

0.600 [15.24]

0.330[8.38] Card Slot

**SECTION A-A** 

ACAD REFERENCE NO.

**See Accompanying Page for:** 

**Contact Bend Details** 

ISSUE NUMBER