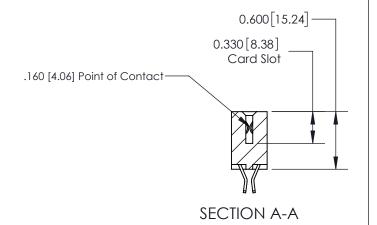

## **Contact Detail**

555-Extender Board Bend (Code 500 Contacts)

.156 [3.96] Contact Spacing x .200 [5.08] Row Spacing

**See Accompanying Page for:** 

**Contact Bend Details** 

THIS IS A C.A.D. GENERATED DRAWING DO NOT MAKE MANUAL REVISIONS TO MASTER.