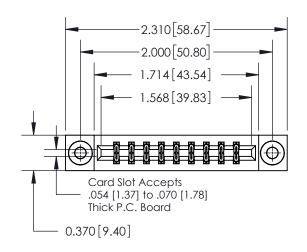

**Mounting Option** 

03-.116 (2.95) I.D. Floating Eyelets

## **Contact Detail**

555-Extender Board Bend (Code 500 Contacts)

.156 [3.96] Contact Spacing x .200 [5.08] Row Spacing





**See Accompanying Page for:** 

**Contact Bend Details** 

THIS IS A C.A.D. GENERATED DRAWING DO NOT MAKE MANUAL REVISIONS TO MASTER.



ISSUE NUMBER

ORIGINAL





837/887 Series High Temp Card Edge Connector Part Number: 837-018-555-803



**EDAC INC** TORONTO, ONTARIO CANADA

THESE DRAWINGS AND SPECIFICATIONS ARE THE PROPERTY OF EDAC INC., AND SHALL NOT BE REPRODUCED, OR COPIED OR USED AS THE BASIS FOR THE MANUFACTURE OR SALE OF APPARATUS WITHOUT WRITTEN PERMISSION.

| ACAD REFERENCE NO. |        | 837 ENG MASTER   |               |  |
|--------------------|--------|------------------|---------------|--|
| DRAWN:             | J.LEE  | DATE: OCT. 06/09 |               |  |
| CHECKED:           |        | DATE:            |               |  |
| SCALE:             | NTS    | SHEET