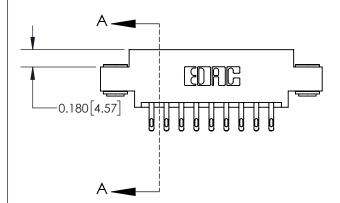

## **Contact Detail**

555-Extender Board Bend (Code 500 Contacts)

.156 [3.96] Contact Spacing x .200 [5.08] Row Spacing

**See Accompanying Page for:** 

**Contact Bend Details** 

THIS IS A C.A.D. GENERATED DRAWING DO NOT MAKE MANUAL REVISIONS TO MASTER.