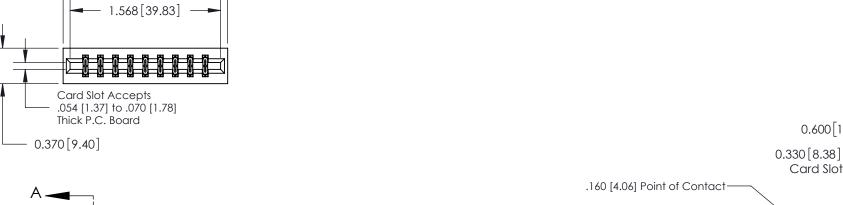

## **Contact Detail**

556-Extender Board Bend (Code 520 Contacts)

.156 [3.96] Contact Spacing x .200 [5.08] Row Spacing

THIS IS A C.A.D. GENERATED DRAWING DO NOT MAKE MANUAL REVISIONS TO MASTER.

ISSUE NUMBER

0.600 [15.24]

Card Slot

SECTION A-A

**See Accompanying Page for:** 

**Contact Bend Details** 

ISSUE NUMBER

ORIGINAL

1