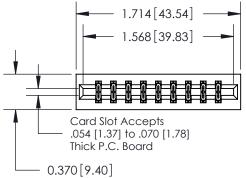

## **Contact Detail**

556-Extender Board Bend (Code 520 Contacts)

.156 [3.96] Contact Spacing x .200 [5.08] Row Spacing

THIS IS A C.A.D. GENERATED DRAWING DO NOT MAKE MANUAL REVISIONS TO MASTER.

ISSUE NUMBER

0.600 [15.24]

Card Slot

SECTION A-A

**See Accompanying Page for:** 

**Contact Bend Details** 

ISSUE NUMBER

ORIGINAL

1