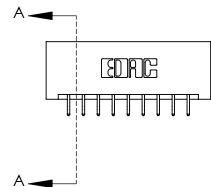

0.600 [15.24]

Card Slot

SECTION A-A

**See Accompanying Page for:** 

**Contact Bend Details** 

ISSUE NUMBER

ORIGINAL

1