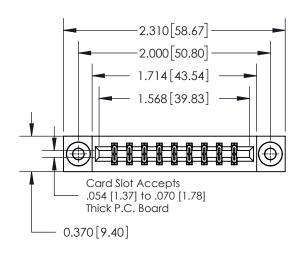

**Mounting Option** 

03-.116 (2.95) I.D. Floating Eyelets

## **Contact Detail**

556-Extender Board Bend (Code 520 Contacts)

.156 [3.96] Contact Spacing x .200 [5.08] Row Spacing

**See Accompanying Page for: Contact Bend Details** 

THIS IS A C.A.D. GENERATED DRAWING DO NOT MAKE MANUAL REVISIONS TO MASTER.

| 8 | 37/887 Series High Temp Card Edge Connector |
|---|---------------------------------------------|
| Ρ | art Number: 837-018-556-203                 |

YOUR CONNECTION TO QUALITY & SERVICE

**EDAC INC** TORONTO, ONTARIO CANADA