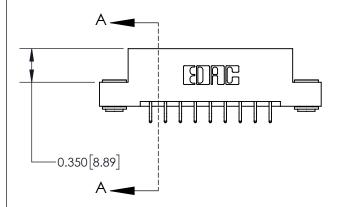

ISSUE NUMBER ORIGINAL

1

|                              | 0.600[15.24]              |
|------------------------------|---------------------------|
|                              | 0.330 [8.38]<br>Card Slot |
| .160 [4.06] Point of Contact |                           |
|                              |                           |
|                              |                           |
|                              |                           |
|                              |                           |
|                              | SECTION A-A               |

| 8 | 37/887 Series High Temp Card Edge Connector |
|---|---------------------------------------------|
| Ρ | art Number: 837-018-556-203                 |

YOUR CONNECTION TO QUALITY & SERVICE

**EDAC INC** TORONTO, ONTARIO CANADA