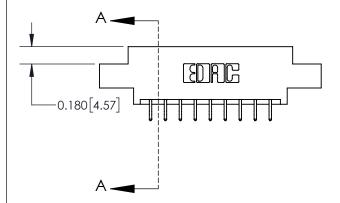

ISSUE NUMBER ORIGINAL

|                              | 0.600[15.24]             |
|------------------------------|--------------------------|
|                              | 0.330[8.38]<br>Card Slot |
| .160 [4.06] Point of Contact |                          |
|                              |                          |
|                              |                          |
|                              |                          |
|                              | ) (                      |
|                              | SECTION A-A              |

837/887 Series High Temp Card Edge Connector Part Number: 837-018-556-802

YOUR CONNECTION TO QUALITY & SERVICE

**EDAC INC** TORONTO, ONTARIO CANADA

THESE DRAWINGS AND SPECIFICATIONS ARE THE PROPERTY OF EDAC INC.,AND SHALL NOT BE REPRODUCED, OR COPIED OR USED AS THE BASIS FOR THE MANUFACTURE OR SALE OF APPARATUS WITHOUT WRITTEN PERMISSION.

| ACAD REFERENCE NO. | 837 ENG MASTER   |  |  |
|--------------------|------------------|--|--|
| DRAWN: J.LEE       | DATE: OCT. 06/09 |  |  |
| CHECKED:           | DATE:            |  |  |
| SCALE: NTS         | SHEET 1 OF 2     |  |  |
| DRAWING NUMBER     | ISSUE            |  |  |
| 837 Assembly       | 1                |  |  |