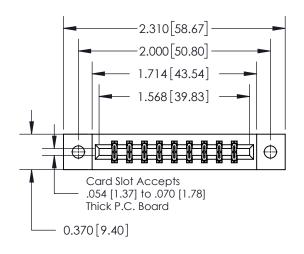

**Mounting Option** 

02-.128 (3.25) Dia. Mounting Holes

837/887 Series High Temp Card Edge Connector Part Number: 837-018-556-802

YOUR CONNECTION TO QUALITY & SERVICE

**EDAC INC** TORONTO, ONTARIO CANADA

THESE DRAWINGS AND SPECIFICATIONS ARE THE PROPERTY OF EDAC INC.,AND SHALL NOT BE REPRODUCED, OR COPIED OR USED AS THE BASIS FOR THE MANUFACTURE OR SALE OF APPARATUS WITHOUT WRITTEN PERMISSION.

| ACAD REFERENCE NO. | 837 ENG MASTER   |  |  |
|--------------------|------------------|--|--|
| DRAWN: J.LEE       | DATE: OCT. 06/09 |  |  |
| CHECKED:           | DATE:            |  |  |
| SCALE: NTS         | SHEET 1 OF 2     |  |  |
| DRAWING NUMBER     | ISSUE            |  |  |
| 837 Assembly       | 1                |  |  |