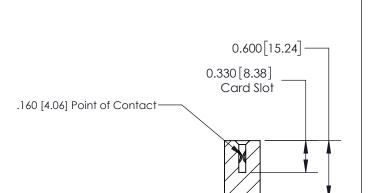

## **Contact Detail**

556-Extender Board Bend (Code 520 Contacts)

.156 [3.96] Contact Spacing x .200 [5.08] Row Spacing

**See Accompanying Page for:** 

**Contact Bend Details** 

THIS IS A C.A.D. GENERATED DRAWING DO NOT MAKE MANUAL REVISIONS TO MASTER.

SECTION A-A

ISSUE NUMBER

ORIGINAL

1

| 837/887 Series High Temp Card Edge Connector<br>Contact Bend Detail |                                                                  | ACAD REFERENCE NO. | 837 ENG MASTER   |               |
|---------------------------------------------------------------------|------------------------------------------------------------------|--------------------|------------------|---------------|
|                                                                     |                                                                  | DRAWN: J.LEE       | DATE: OCT. 06/09 |               |
|                                                                     |                                                                  | CHECKED:           | DATE:            |               |
| EDAC INC                                                            | OR USED AS THE BASIS FOR THE<br>MANUFACTURE OR SALE OF APPARATUS | SCALE: NTS         | SHEET            | 2 <b>OF</b> 2 |
| TORONTO, ONTARIO CANADA                                             |                                                                  | DRAWING NUMBER     | •                | ISSUE         |
| YOUR CONNECTION TO QUALITY & SERVICE                                |                                                                  | 837 Assembly       |                  | 1             |