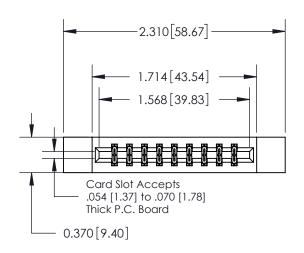

ISSUE NUMBER

ORIGINAL

837/887 Series High Temp Card Edge Connector Part Number: 837-018-556-812

YOUR CONNECTION TO QUALITY & SERVICE

**EDAC INC** TORONTO, ONTARIO CANADA

THESE DRAWINGS AND SPECIFICATIONS ARE THE PROPERTY OF EDAC INC.,AND SHALL NOT BE REPRODUCED, OR COPIED OR USED AS THE BASIS FOR THE MANUFACTURE OR SALE OF APPARATUS WITHOUT WRITTEN PERMISSION.