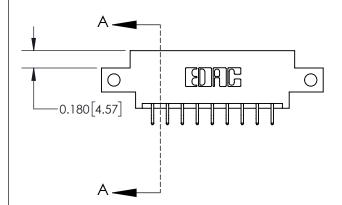

**Mounting Option** 

12-.128 (3.25) Dia. Side Mounting Holes

ISSUE NUMBER

ORIGINAL

837/887 Series High Temp Card Edge Connector Part Number: 837-018-556-812

YOUR CONNECTION TO QUALITY & SERVICE

**EDAC INC** TORONTO, ONTARIO CANADA

THESE DRAWINGS AND SPECIFICATIONS ARE THE PROPERTY OF EDAC INC.,AND SHALL NOT BE REPRODUCED, OR COPIED OR USED AS THE BASIS FOR THE MANUFACTURE OR SALE OF APPARATUS WITHOUT WRITTEN PERMISSION.