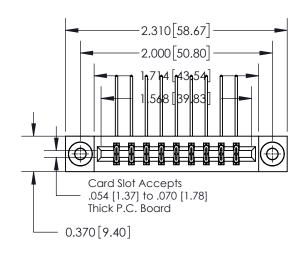

**Mounting Option** 

03-.116 (2.95) I.D. Floating Eyelets

ISSUE NUMBER ORIGINAL

|                              | 0.600[15.24]             |  |  |
|------------------------------|--------------------------|--|--|
|                              | 0.330[8.38]<br>Card Slot |  |  |
| .160 [4.06] Point of Contact |                          |  |  |
|                              |                          |  |  |
|                              |                          |  |  |
|                              |                          |  |  |
|                              |                          |  |  |
|                              | SECTION A-A              |  |  |

| 837/887 Series High Temp Card Edge Connector |
|----------------------------------------------|
| Part Number: 837-018-558-203                 |

YOUR CONNECTION TO QUALITY & SERVICE

**EDAC INC** TORONTO, ONTARIO CANADA