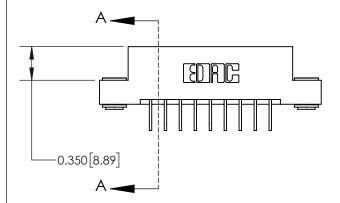

## **Contact Detail**

558-90 Degree Bend (Code 541 Contacts)

.156 [3.96] Contact Spacing x .200 [5.08] Row Spacing

**See Accompanying Page for: Contact Bend Details** 

THIS IS A C.A.D. GENERATED DRAWING DO NOT MAKE MANUAL REVISIONS TO MASTER.

ISSUE NUMBER

ORIGINAL

1

| 837/887 Series High Temp Card Edge Connector<br>Contact Bend Detail |                                                                                                        | ACAD REFERENCE NO. | 837 ENG MASTER   |               |
|---------------------------------------------------------------------|--------------------------------------------------------------------------------------------------------|--------------------|------------------|---------------|
|                                                                     |                                                                                                        | DRAWN: J.LEE       | DATE: OCT. 06/09 |               |
|                                                                     |                                                                                                        | CHECKED:           | DATE:            |               |
| EDAC INC                                                            |                                                                                                        | SCALE: NTS         | SHEET            | 2 <b>OF</b> 2 |
| TORONTO, ONTARIO CANADA                                             | ARE THE PROPERTY OF EDAC INC.,AND<br>SHALL NOT BE REPRODUCED,OR COPIED<br>OR USED AS THE BASIS FOR THE | DRAWING NUMBER     | •                | ISSUE         |
| YOUR CONNECTION TO QUALITY & SERVICE                                | ANUFACTURE OR SALE OF APPARATUS<br>ITHOUT WRITTEN PERMISSION.                                          | 837 Assembly       |                  | 1             |