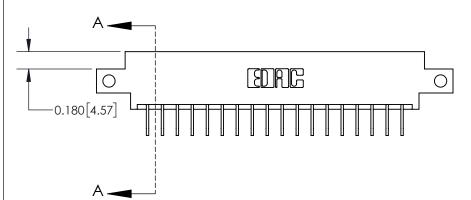

**Mounting Option** 

12-.128 (3.25) Dia. Side Mounting Holes

**See Accompanying Page for:** 

**Contact Bend Details** 

| 837/887 Series High Temp Card Edge Connector |
|----------------------------------------------|
| Part Number: 837-018-558-612                 |