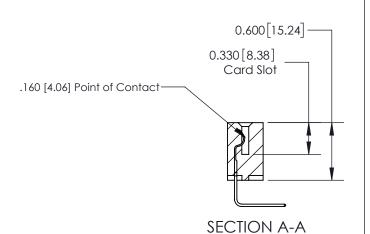

## **Contact Detail**

558-90 Degree Bend (Code 541 Contacts)

.156 [3.96] Contact Spacing x .200 [5.08] Row Spacing

THIS IS A C.A.D. GENERATED DRAWING DO NOT MAKE MANUAL REVISIONS TO MASTER.

ISSUE NUMBER ORIGINAL

ISSUE NUMBER

ORIGINAL

1

| 837/887 Series High Temp Card Edge Connector<br>Contact Bend Detail |                                                                                                                                   | ACAD REFERENCE NO. | 837 ENG MASTER   |               |
|---------------------------------------------------------------------|-----------------------------------------------------------------------------------------------------------------------------------|--------------------|------------------|---------------|
|                                                                     |                                                                                                                                   | DRAWN: J.LEE       | DATE: OCT. 06/09 |               |
|                                                                     |                                                                                                                                   | CHECKED:           | DATE:            |               |
| EDAC INC                                                            | ARE THE PROPERTY OF EDAC INC.,AND SHALL NOT BE REPRODUCED,OR COPIED OR USED AS THE BASIS FOR THE MANUFACTURE OR SALE OF APPARATUS | SCALE: NTS         | SHEET            | 2 <b>OF</b> 2 |
| TORONTO, ONTARIO CANADA                                             |                                                                                                                                   | DRAWING NUMBER     | •                | ISSUE         |
| YOUR CONNECTION TO QUALITY & SERVICE                                |                                                                                                                                   | 837 Assembly       |                  | 1             |