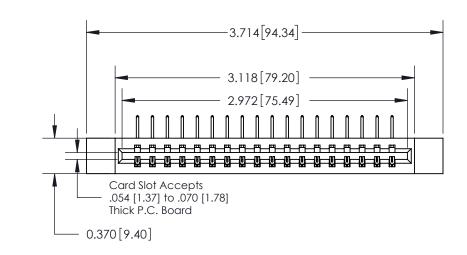

**See Accompanying Page for:** 

**Contact Bend Details** 

| 837/887 Series High Temp Card Edge Connector |
|----------------------------------------------|
| Part Number: 837-018-558-612                 |

**Mounting Option** 

12-.128 (3.25) Dia. Side Mounting Holes