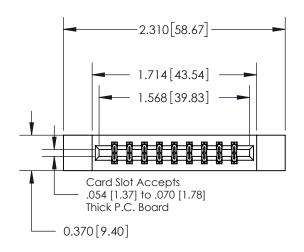

ISSUE NUMBER ORIGINAL

1

| 837/887 Series High Temp Card Edge Connector |
|----------------------------------------------|
| Part Number: 837-018-560-812                 |

YOUR CONNECTION TO QUALITY & SERVICE

| ACAD REFERENCE NO. 837 ENG MASTER |                  |  |  |
|-----------------------------------|------------------|--|--|
| DRAWN: J.LEE                      | DATE: OCT. 06/09 |  |  |
| CHECKED:                          | DATE:            |  |  |
| SCALE: NTS                        | SHEET 1 OF 2     |  |  |
| DRAWING NUMBER                    | ISSUE            |  |  |
| 837 Assembly                      | 1                |  |  |