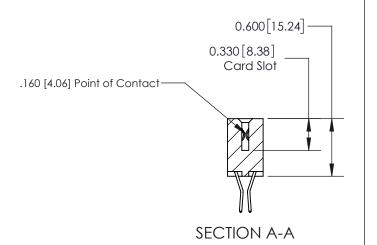

## **Contact Detail**

560-Extender Board Bend (Code 523 Contacts)

.156 [3.96] Contact Spacing x .200 [5.08] Row Spacing

**See Accompanying Page for:** 

**Contact Bend Details** 

THIS IS A C.A.D. GENERATED DRAWING DO NOT MAKE MANUAL REVISIONS TO MASTER.

ISSUE NUMBER

ORIGINAL

1

| 837/887 Series High Temp Card Edge Connector<br>Contact Bend Detail |                                                                                                        | ACAD REFERENCE NO. | 837 ENG MASTER   |               |
|---------------------------------------------------------------------|--------------------------------------------------------------------------------------------------------|--------------------|------------------|---------------|
|                                                                     |                                                                                                        | DRAWN: J.LEE       | DATE: OCT. 06/09 |               |
|                                                                     |                                                                                                        | CHECKED:           | DATE:            |               |
| EDAC INC                                                            | THESE DRAWINGS AND SPECIFICATIONS                                                                      | SCALE: NTS         | SHEET            | 2 <b>OF</b> 2 |
| TORONTO, ONTARIO CANADA                                             | ARE THE PROPERTY OF EDAC INC.,AND<br>SHALL NOT BE REPRODUCED,OR COPIED<br>OR USED AS THE BASIS FOR THE | DRAWING NUMBER     | •                | ISSUE         |
| YOUR CONNECTION TO QUALITY & SERVICE                                | MANUFACTURE OR SALE OF APPARATUS WITHOUT WRITTEN PERMISSION.                                           | 837 Assembly       |                  | 1             |