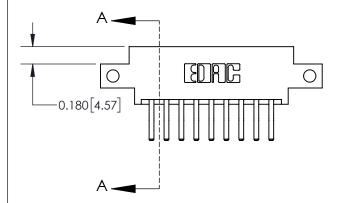

**Mounting Option** 

12-.128 (3.25) Dia. Side Mounting Holes

ISSUE NUMBER ORIGINAL

1

| 837/887 Series High Temp Card Edge Connector |
|----------------------------------------------|
| Part Number: 837-018-560-812                 |

YOUR CONNECTION TO QUALITY & SERVICE

| ACAD REFERENCE NO. 837 ENG MASTER |                  |  |  |
|-----------------------------------|------------------|--|--|
| DRAWN: J.LEE                      | DATE: OCT. 06/09 |  |  |
| CHECKED:                          | DATE:            |  |  |
| SCALE: NTS                        | SHEET 1 OF 2     |  |  |
| DRAWING NUMBER                    | ISSUE            |  |  |
| 837 Assembly                      | 1                |  |  |