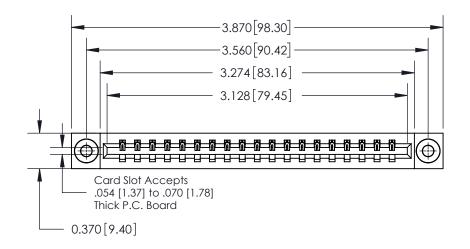

**Mounting Option** 

03-.116 (2.95) I.D. Floating Eyelets

## **Contact Detail**

500-Wire Hole .050x.025(1.27x0.64) - Tail LG=.260(6.60) .156 [3.96] Contact Spacing x .200 [5.08] Row Spacing

THIS IS A C.A.D. GENERATED DRAWING DO NOT MAKE MANUAL REVISIONS TO MASTER.