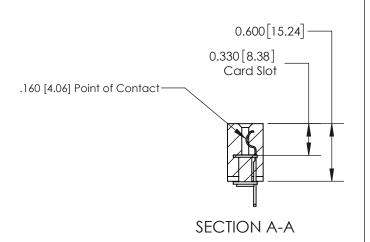

ISSUE NUMBER

ORIGINAL

1

| 837/887 Series High Temp Card Edge Connector<br>Contact Bend Detail                                                                                                                                                                                                     |                                   | ACAD REFERENCE NO. | 837 ENG MASTER   |       |
|-------------------------------------------------------------------------------------------------------------------------------------------------------------------------------------------------------------------------------------------------------------------------|-----------------------------------|--------------------|------------------|-------|
|                                                                                                                                                                                                                                                                         |                                   | DRAWN: J.LEE       | DATE: OCT. 06/09 |       |
|                                                                                                                                                                                                                                                                         |                                   | CHECKED:           | DATE:            |       |
| EDAC INC TORONTO, ONTARIO CANADA YOUR CONNECTION TO QUALITY & SERVICE  THESE DRAWINGS AND SPECIFICATIONS ARE THE PROPERTY OF EDAC INC.,AND SHALL NOT BE REPRODUCED, OR COPIED OR USED AS THE BASIS FOR THE MANUFACTURE OR SALE OF APPARATUS WITHOUT WRITTEN PERMISSION. | SCALE: NTS                        | SHEET              | 2 <b>OF</b> 2    |       |
|                                                                                                                                                                                                                                                                         | SHALL NOT BE REPRODUCED,OR COPIED | DRAWING NUMBER     | •                | ISSUE |
|                                                                                                                                                                                                                                                                         | MANUFACTURE OR SALE OF APPARATUS  | 837 Assembly       |                  | 1     |