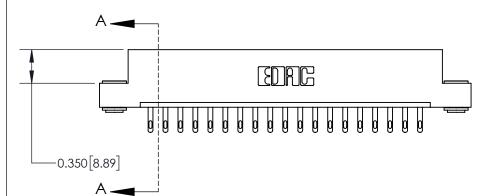

ISSUE NUMBER ORIGINAL

**See Accompanying Page for:** 

**Contact Bend Details** 

837/887 Series High Temp Card Edge Connector Part Number: 837-019-500-103

**EDAC INC** TORONTO, ONTARIO CANADA

THESE DRAWINGS AND SPECIFICATIONS ARE THE PROPERTY OF EDAC INC.,AND SHALL NOT BE REPRODUCED, OR COPIED OR USED AS THE BASIS FOR THE MANUFACTURE OR SALE OF APPARATUS WITHOUT WRITTEN PERMISSION.