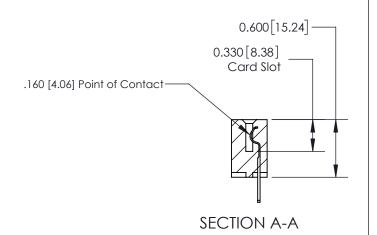

## **Contact Detail**

500-Wire Hole .050x.025(1.27x0.64) - Tail LG=.260(6.60)

.156 [3.96] Contact Spacing x .200 [5.08] Row Spacing

THIS IS A C.A.D. GENERATED DRAWING DO NOT MAKE MANUAL REVISIONS TO MASTER.