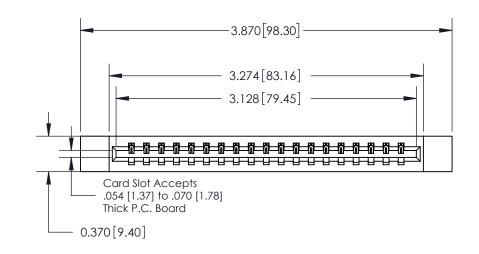

ISSUE NUMBER

ORIGINAL

837/887 Series High Temp Card Edge Connector Part Number: 837-019-500-112

YOUR CONNECTION TO QUALITY & SERVICE

**EDAC INC** TORONTO, ONTARIO CANADA

THESE DRAWINGS AND SPECIFICATIONS ARE THE PROPERTY OF EDAC INC.,AND SHALL NOT BE REPRODUCED, OR COPIED OR USED AS THE BASIS FOR THE MANUFACTURE OR SALE OF APPARATUS WITHOUT WRITTEN PERMISSION.

**Mounting Option** 

12-.128 (3.25) Dia. Side Mounting Holes