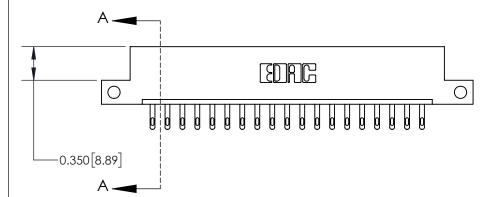

**Mounting Option** 

12-.128 (3.25) Dia. Side Mounting Holes

## **Contact Detail**

500-Wire Hole .050x.025(1.27x0.64) - Tail LG=.260(6.60)

.156 [3.96] Contact Spacing x .200 [5.08] Row Spacing





THIS IS A C.A.D. GENERATED DRAWING DO NOT MAKE MANUAL REVISIONS TO MASTER.



ISSUE NUMBER

ORIGINAL



837/887 Series High Temp Card Edge Connector Part Number: 837-019-500-112

YOUR CONNECTION TO QUALITY & SERVICE

**EDAC INC** TORONTO, ONTARIO CANADA

THESE DRAWINGS AND SPECIFICATIONS ARE THE PROPERTY OF EDAC INC.,AND SHALL NOT BE REPRODUCED, OR COPIED OR USED AS THE BASIS FOR THE MANUFACTURE OR SALE OF APPARATUS WITHOUT WRITTEN PERMISSION.

| ACAD REFERENCE NO. 837 ENG MAS |                  |  |  |
|--------------------------------|------------------|--|--|
| DRAWN: J.LEE                   | DATE: OCT. 06/09 |  |  |
| CHECKED:                       | DATE:            |  |  |
| SCALE: NTS                     | SHEET 1 OF 2     |  |  |
| DRAWING NUMBER                 | ISSUE