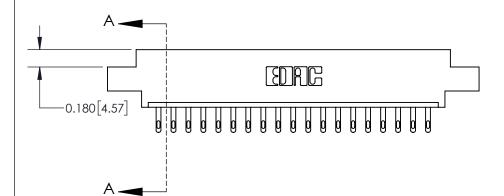

**Mounting Option** 

04-.156 (3.96) Dia. Mounting Holes

## **Contact Detail**

500-Wire Hole .050x.025(1.27x0.64) - Tail LG=.260(6.60) .156 [3.96] Contact Spacing x .200 [5.08] Row Spacing

-3.870 [98.30] -3.560[90.42]-3.274[83.16] 3.128 [79.45] Card Slot Accepts .054 [1.37] to .070 [1.78] Thick P.C. Board 0.370 [9.40]