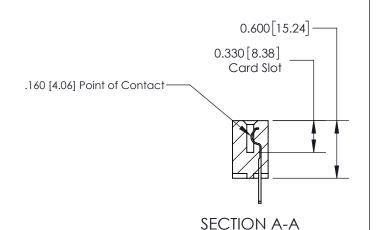

## **Contact Detail**

500-Wire Hole .050x.025(1.27x0.64) - Tail LG=.260(6.60) .156 [3.96] Contact Spacing x .200 [5.08] Row Spacing

-3.870 [98.30] -3.560[90.42]-3.274[83.16] 3.128 [79.45] Card Slot Accepts .054 [1.37] to .070 [1.78] Thick P.C. Board 0.370 [9.40]