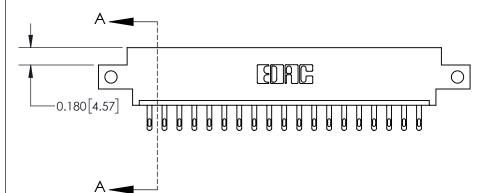

**Mounting Option** 

12-.128 (3.25) Dia. Side Mounting Holes

## **Contact Detail**

500-Wire Hole .050x.025(1.27x0.64) - Tail LG=.260(6.60)

.156 [3.96] Contact Spacing x .200 [5.08] Row Spacing

THIS IS A C.A.D. GENERATED DRAWING DO NOT MAKE MANUAL REVISIONS TO MASTER.