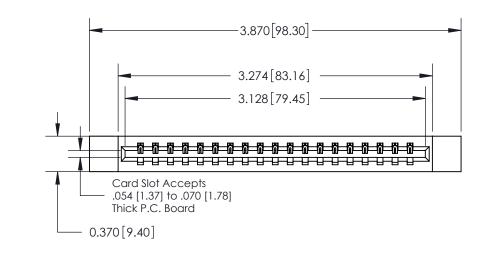

ISSUE NUMBER

ORIGINAL

**See Accompanying Page for:** 

**Contact Bend Details** 

837/887 Series High Temp Card Edge Connector Part Number: 837-019-500-612

YOUR CONNECTION TO QUALITY & SERVICE

**EDAC INC** TORONTO, ONTARIO CANADA