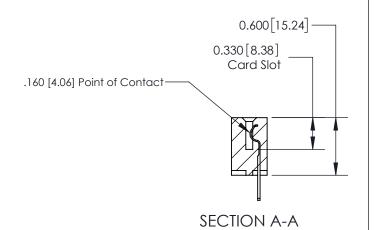

ISSUE NUMBER

ORIGINAL

1

| 837/887 Series High Temp Card Edge Connector<br>Contact Bend Detail |                                                                                                                                     | ACAD REFERENCE NO. | 837 ENG MASTER   |               |
|---------------------------------------------------------------------|-------------------------------------------------------------------------------------------------------------------------------------|--------------------|------------------|---------------|
|                                                                     |                                                                                                                                     | DRAWN: J.LEE       | DATE: OCT. 06/09 |               |
|                                                                     |                                                                                                                                     | CHECKED:           | DATE:            |               |
| EDAC INC                                                            | THESE DRAWINGS AND SPECIFICATIONS ARE THE PROPERTY OF EDAC INC.,AND SHALL NOT BE REPRODUCED, OR COPIED OR USED AS THE BASIS FOR THE | SCALE: NTS         | SHEET            | 2 <b>OF</b> 2 |
| TORONTO, ONTARIO CANADA                                             |                                                                                                                                     | DRAWING NUMBER     | •                | ISSUE         |
| YOUR CONNECTION TO QUALITY & SERVICE                                | MANUFACTURE OR SALE OF APPARATUS WITHOUT WRITTEN PERMISSION.                                                                        | 837 Assembly       |                  | 1             |