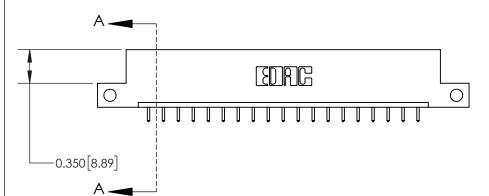

**Mounting Option** 

12-.128 (3.25) Dia. Side Mounting Holes

## **Contact Detail**

521-P.C. Tail .025 Sq.(0.64 Sq.) - Tail LG=.150(3.81)

.156 [3.96] Contact Spacing x .200 [5.08] Row Spacing





THIS IS A C.A.D. GENERATED DRAWING DO NOT MAKE MANUAL REVISIONS TO MASTER.



ISSUE NUMBER

ORIGINAL



**See Accompanying Page for:** 

**Contact Bend Details** 

837/887 Series High Temp Card Edge Connector Part Number: 837-019-521-112

YOUR CONNECTION TO QUALITY & SERVICE

**EDAC INC** TORONTO, ONTARIO CANADA

THESE DRAWINGS AND SPECIFICATIONS ARE THE PROPERTY OF EDAC INC.,AND SHALL NOT BE REPRODUCED, OR COPIED OR USED AS THE BASIS FOR THE MANUFACTURE OR SALE OF APPARATUS WITHOUT WRITTEN PERMISSION.

| ACAD REFERENCE NO. 837 ENG MAST |                  |  |  |
|---------------------------------|------------------|--|--|
| DRAWN: J.LEE                    | DATE: OCT. 06/09 |  |  |
| CHECKED:                        | DATE:            |  |  |
| SCALE: NTS                      | SHEET 1 O