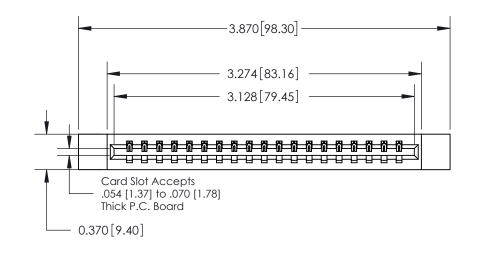

ISSUE NUMBER

ORIGINAL

**See Accompanying Page for:** 

**Contact Bend Details** 

837/887 Series High Temp Card Edge Connector Part Number: 837-019-521-112

YOUR CONNECTION TO QUALITY & SERVICE

**EDAC INC** TORONTO, ONTARIO CANADA