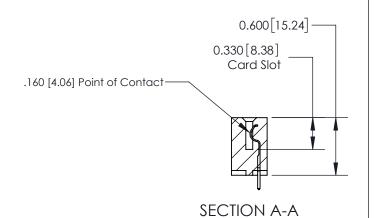

ISSUE NUMBER

ORIGINAL

1

| 837/887 Series High Temp Card Edge Connector<br>Contact Bend Detail |                                                               | ACAD REFERENCE NO. | 837 ENG MASTER   |               |
|---------------------------------------------------------------------|---------------------------------------------------------------|--------------------|------------------|---------------|
|                                                                     |                                                               | DRAWN: J.LEE       | DATE: OCT. 06/09 |               |
|                                                                     |                                                               | CHECKED:           | DATE:            |               |
| EDAC INC                                                            | OR USED AS THE BASIS FOR THE MANUFACTURE OR SALE OF APPARATUS | SCALE: NTS         | SHEET            | 2 <b>OF</b> 2 |
| TORONTO, ONTARIO CANADA                                             |                                                               | DRAWING NUMBER     | •                | ISSUE         |
| YOUR CONNECTION TO QUALITY & SERVICE                                |                                                               | 837 Assembly       |                  | 1             |