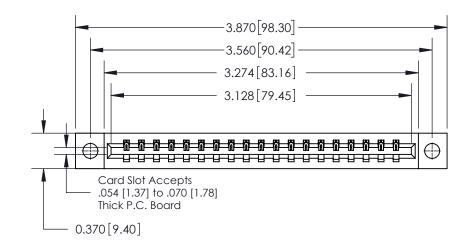

**Mounting Option** 

04-.156 (3.96) Dia. Mounting Holes

## **Contact Detail**

521-P.C. Tail .025 Sq.(0.64 Sq.) - Tail LG=.150(3.81)

.156 [3.96] Contact Spacing x .200 [5.08] Row Spacing

THIS IS A C.A.D. GENERATED DRAWING DO NOT MAKE MANUAL REVISIONS TO MASTER.

ISSUE NUMBER ORIGINAL

**See Accompanying Page for:** 

**Contact Bend Details** 

837/887 Series High Temp Card Edge Connector Part Number: 837-019-521-604

YOUR CONNECTION TO QUALITY & SERVICE

**EDAC INC** TORONTO, ONTARIO CANADA