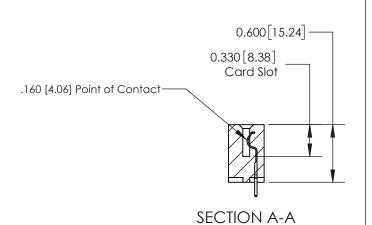

ISSUE NUMBER

ORIGINAL

1

| 837/887 Series High Temp Card Edge Connector<br>Contact Bend Detail |                                                                                                                                    | ACAD REFERENCE NO. | 837 ENG MASTER   |               |
|---------------------------------------------------------------------|------------------------------------------------------------------------------------------------------------------------------------|--------------------|------------------|---------------|
|                                                                     |                                                                                                                                    | DRAWN: J.LEE       | DATE: OCT. 06/09 |               |
|                                                                     |                                                                                                                                    | CHECKED:           | DATE:            |               |
| EDAC INC                                                            | THESE DRAWINGS AND SPECIFICATIONS ARE THE PROPERTY OF EDAC INC.,AND SHALL NOT BE REPRODUCED,OR COPIED OR USED AS THE BASIS FOR THE | SCALE: NTS         | SHEET            | 2 <b>OF</b> 2 |
| TORONTO, ONTARIO CANADA                                             |                                                                                                                                    | DRAWING NUMBER     | •                | ISSUE         |
| YOUR CONNECTION TO QUALITY & SERVICE                                | MANUFACTURE OR SALE OF APPARATUS WITHOUT WRITTEN PERMISSION.                                                                       | 837 Assembly       |                  | 1             |