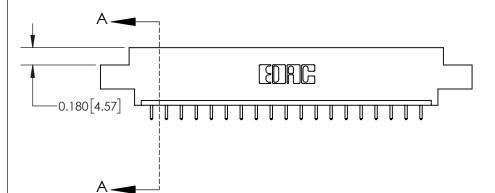

ISSUE NUMBER

ORIGINAL

1

| 837/887 Series High Temp Card Edge Connector<br>Contact Bend Detail |                                                                                                                                    | ACAD REFERENCE NO. | 837 ENG MASTER   |               |
|---------------------------------------------------------------------|------------------------------------------------------------------------------------------------------------------------------------|--------------------|------------------|---------------|
|                                                                     |                                                                                                                                    | DRAWN: J.LEE       | DATE: OCT. 06/09 |               |
|                                                                     |                                                                                                                                    | CHECKED:           | DATE:            |               |
| EDAC INC                                                            | THESE DRAWINGS AND SPECIFICATIONS ARE THE PROPERTY OF EDAC INC.,AND SHALL NOT BE REPRODUCED,OR COPIED OR USED AS THE BASIS FOR THE | SCALE: NTS         | SHEET            | 2 <b>OF</b> 2 |
| TORONTO, ONTARIO CANADA                                             |                                                                                                                                    | DRAWING NUMBER     | •                | ISSUE         |
| YOUR CONNECTION TO QUALITY & SERVICE                                | MANUFACTURE OR SALE OF APPARATUS WITHOUT WRITTEN PERMISSION.                                                                       | 837 Assembly       |                  | 1             |