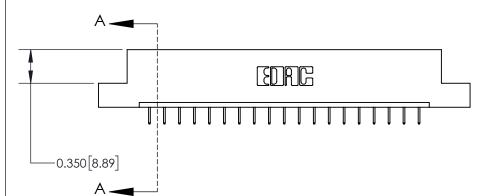

**Mounting Option** 

02-.128 (3.25) Dia. Mounting Holes

## **Contact Detail**

524-P.C. Tail .018 Sq.(0.46 Sq.) - Tail LG=.175(4.45)

.156 [3.96] Contact Spacing x .200 [5.08] Row Spacing





THIS IS A C.A.D. GENERATED DRAWING DO NOT MAKE MANUAL REVISIONS TO MASTER.



ISSUE NUMBER ORIGINAL

0.600 [15.24] 0.330[8.38] Card Slot .160 [4.06] Point of Contact **SECTION A-A** 

**See Accompanying Page for:** 

**Contact Bend Details** 

837/887 Series High Temp Card Edge Connector Part Number: 837-019-524-102

YOUR CONNECTION TO QUALITY & SERVICE

**EDAC INC** TORONTO, ONTARIO CANADA

THESE DRAWINGS AND SPECIFICATIONS ARE THE PROPERTY OF EDAC INC.,AND SHALL NOT BE REPRODUCED, OR COPIED OR USED AS THE BASIS FOR THE MANUFACTURE OR SALE OF APPARATUS WITHOUT WRITTEN PERMISSION.

| ACAD REFERENCE NO. | 837 ENG MASTER   |  |  |
|--------------------|------------------|--|--|
| DRAWN: J.LEE       | DATE: OCT. 06/09 |  |  |
| CHECKED:           | DATE:            |  |  |
| SCALE: NTS