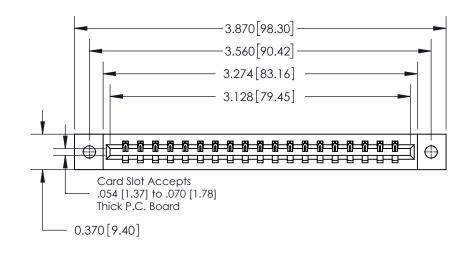

ISSUE NUMBER ORIGINAL

0.600 [15.24] 0.330[8.38] Card Slot .160 [4.06] Point of Contact **SECTION A-A** 

**See Accompanying Page for:** 

**Contact Bend Details** 

837/887 Series High Temp Card Edge Connector Part Number: 837-019-524-102