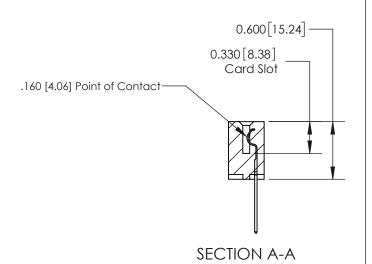

## **Contact Detail**

540-Wire Wrap .025 Sq.(0.64 Sq.) - Tail LG=.560(14.22) .156 [3.96] Contact Spacing x .200 [5.08] Row Spacing

-3.870[98.30] -3.560[90.42]-3.274[83.16] -3.128 [79.45] -Card Slot Accepts - .054 [1.37] to .070 [1.78] Thick P.C. Board 0.370 [9.40]