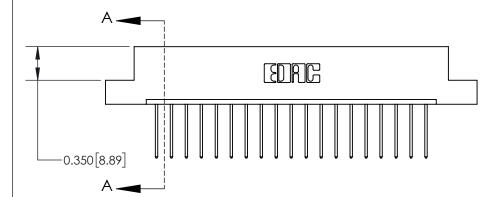

## **Contact Detail**

540-Wire Wrap .025 Sq.(0.64 Sq.) - Tail LG=.560(14.22) .156 [3.96] Contact Spacing x .200 [5.08] Row Spacing

-3.870[98.30] -3.560[90.42]-3.274[83.16] -3.128 [79.45] -Card Slot Accepts - .054 [1.37] to .070 [1.78] Thick P.C. Board 0.370 [9.40]