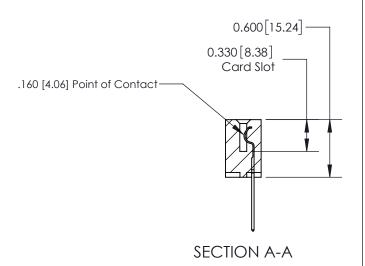

ISSUE NUMBER ORIGINAL

**See Accompanying Page for:** 

**Contact Bend Details** 

837/887 Series High Temp Card Edge Connector Part Number: 837-019-540-104

YOUR CONNECTION TO QUALITY & SERVICE

**EDAC INC** TORONTO, ONTARIO CANADA

ISSUE NUMBER

ORIGINAL

1

| 837/887 Series High Temp Card Edge Connector<br>Contact Bend Detail |                                                                                                                                                                                                                                                                                                                                                                                                                                                                                                                                                                                                                                                                                                                                                                                                                                                                                                                                                                                                                                                                                                                                                                                                                                                                                                                                                                                                                                                                                                                                                                                                                                                                                                                                                                                                                                                                                                                                                                                                                                                                                                                                | ACAD REFERENCE NO. | 837 ENG MASTER   |       |
|---------------------------------------------------------------------|--------------------------------------------------------------------------------------------------------------------------------------------------------------------------------------------------------------------------------------------------------------------------------------------------------------------------------------------------------------------------------------------------------------------------------------------------------------------------------------------------------------------------------------------------------------------------------------------------------------------------------------------------------------------------------------------------------------------------------------------------------------------------------------------------------------------------------------------------------------------------------------------------------------------------------------------------------------------------------------------------------------------------------------------------------------------------------------------------------------------------------------------------------------------------------------------------------------------------------------------------------------------------------------------------------------------------------------------------------------------------------------------------------------------------------------------------------------------------------------------------------------------------------------------------------------------------------------------------------------------------------------------------------------------------------------------------------------------------------------------------------------------------------------------------------------------------------------------------------------------------------------------------------------------------------------------------------------------------------------------------------------------------------------------------------------------------------------------------------------------------------|--------------------|------------------|-------|
|                                                                     |                                                                                                                                                                                                                                                                                                                                                                                                                                                                                                                                                                                                                                                                                                                                                                                                                                                                                                                                                                                                                                                                                                                                                                                                                                                                                                                                                                                                                                                                                                                                                                                                                                                                                                                                                                                                                                                                                                                                                                                                                                                                                                                                | DRAWN: J.LEE       | DATE: OCT. 06/09 |       |
|                                                                     |                                                                                                                                                                                                                                                                                                                                                                                                                                                                                                                                                                                                                                                                                                                                                                                                                                                                                                                                                                                                                                                                                                                                                                                                                                                                                                                                                                                                                                                                                                                                                                                                                                                                                                                                                                                                                                                                                                                                                                                                                                                                                                                                | CHECKED:           | DATE:            |       |
| EDAC INC THESE DRAWINGS AND SPECIFICATIONS                          | SCALE: NTS                                                                                                                                                                                                                                                                                                                                                                                                                                                                                                                                                                                                                                                                                                                                                                                                                                                                                                                                                                                                                                                                                                                                                                                                                                                                                                                                                                                                                                                                                                                                                                                                                                                                                                                                                                                                                                                                                                                                                                                                                                                                                                                     | SHEET              | 2 <b>OF</b> 2    |       |
| TORONTO, ONTARIO                                                    | TORONTO, ONTARIO  CANADA  CANA | DRAWING NUMBER     | •                | ISSUE |
| YOUR CONNECTION TO QUALITY & SERVICE                                |                                                                                                                                                                                                                                                                                                                                                                                                                                                                                                                                                                                                                                                                                                                                                                                                                                                                                                                                                                                                                                                                                                                                                                                                                                                                                                                                                                                                                                                                                                                                                                                                                                                                                                                                                                                                                                                                                                                                                                                                                                                                                                                                | 837 Assembly       |                  | 1     |