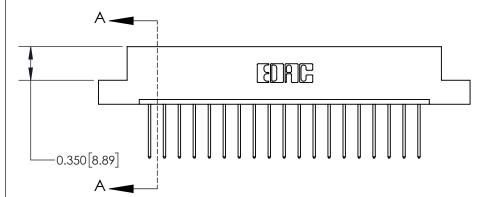

**Mounting Option** 

04-.156 (3.96) Dia. Mounting Holes

## **Contact Detail**

540-Wire Wrap .025 Sq.(0.64 Sq.) - Tail LG=.560(14.22) .156 [3.96] Contact Spacing x .200 [5.08] Row Spacing

THIS IS A C.A.D. GENERATED DRAWING DO NOT MAKE MANUAL REVISIONS TO MASTER.