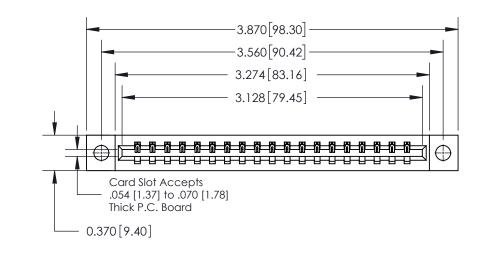

**Mounting Option** 

04-.156 (3.96) Dia. Mounting Holes

## **Contact Detail**

540-Wire Wrap .025 Sq.(0.64 Sq.) - Tail LG=.560(14.22) .156 [3.96] Contact Spacing x .200 [5.08] Row Spacing





THIS IS A C.A.D. GENERATED DRAWING DO NOT MAKE MANUAL REVISIONS TO MASTER.



ISSUE NUMBER ORIGINAL



**See Accompanying Page for:** 

**Contact Bend Details** 

837/887 Series High Temp Card Edge Connector Part Number: 837-019-540-104

YOUR CONNECTION TO QUALITY & SERVICE

**EDAC INC** TORONTO, ONTARIO CANADA

THESE DRAWINGS AND SPECIFICATIONS ARE THE PROPERTY OF EDAC INC.,AND SHALL NOT BE REPRODUCED, OR COPIED OR USED AS THE BASIS FOR THE MANUFACTURE OR SALE OF APPARATUS WITHOUT WRITTEN PERMISSION.

| ACAD REFERENCE NO. 837 ENG MAST |                  |  |  |
|---------------------------------|------------------|--|--|
| DRAWN: J.LEE                    | DATE: OCT. 06/09 |  |  |
| CHECKED:                        | DATE:            |  |  |
| SCALE: NTS                      | SHEET 1