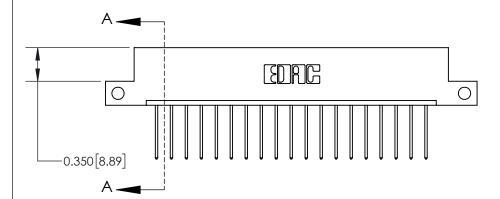

**Mounting Option** 

12-.128 (3.25) Dia. Side Mounting Holes

ISSUE NUMBER

ORIGINAL

837/887 Series High Temp Card Edge Connector Part Number: 837-019-540-112

YOUR CONNECTION TO QUALITY & SERVICE

**EDAC INC** TORONTO, ONTARIO CANADA

THESE DRAWINGS AND SPECIFICATIONS ARE THE PROPERTY OF EDAC INC.,AND SHALL NOT BE REPRODUCED, OR COPIED OR USED AS THE BASIS FOR THE MANUFACTURE OR SALE OF APPARATUS WITHOUT WRITTEN PERMISSION.