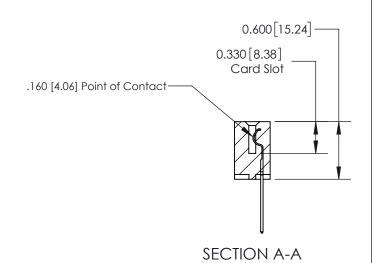

## **Contact Detail**

540-Wire Wrap .025 Sq.(0.64 Sq.) - Tail LG=.560(14.22) .156 [3.96] Contact Spacing x .200 [5.08] Row Spacing

THIS IS A C.A.D. GENERATED DRAWING DO NOT MAKE MANUAL REVISIONS TO MASTER.

**See Accompanying Page for: Contact Bend Details** 

ISSUE NUMBER

ORIGINAL

1

| 837/887 Series High Temp Card Edge Connector<br>Contact Bend Detail |                                                                                                                                                                                                 | ACAD REFERENCE NO. | 837 ENG MASTER   |               |
|---------------------------------------------------------------------|-------------------------------------------------------------------------------------------------------------------------------------------------------------------------------------------------|--------------------|------------------|---------------|
|                                                                     |                                                                                                                                                                                                 | DRAWN: J.LEE       | DATE: OCT. 06/09 |               |
|                                                                     |                                                                                                                                                                                                 | CHECKED:           | DATE:            |               |
| EDAC INC                                                            | THESE DRAWINGS AND SPECIFICATIONS ARE THE PROPERTY OF EDAC INC.,AND SHALL NOT BE REPRODUCED,OR COPIED OR USED AS THE BASIS FOR THE MANUFACTURE OR SALE OF APPARATUS WITHOUT WRITTEN PERMISSION. | SCALE: NTS         | SHEET            | 2 <b>OF</b> 2 |
| TORONTO, ONTARIO CANADA                                             |                                                                                                                                                                                                 | DRAWING NUMBER     | •                | ISSUE         |
| YOUR CONNECTION TO QUALITY & SERVICE                                |                                                                                                                                                                                                 | 837 Assembly       |                  | 1             |