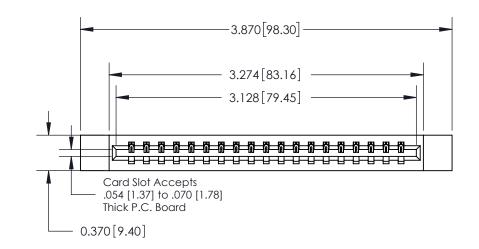

**Mounting Option** 

12-.128 (3.25) Dia. Side Mounting Holes

ISSUE NUMBER

ORIGINAL

837/887 Series High Temp Card Edge Connector Part Number: 837-019-540-112

YOUR CONNECTION TO QUALITY & SERVICE

**EDAC INC** TORONTO, ONTARIO CANADA

THESE DRAWINGS AND SPECIFICATIONS ARE THE PROPERTY OF EDAC INC.,AND SHALL NOT BE REPRODUCED, OR COPIED OR USED AS THE BASIS FOR THE MANUFACTURE OR SALE OF APPARATUS WITHOUT WRITTEN PERMISSION.