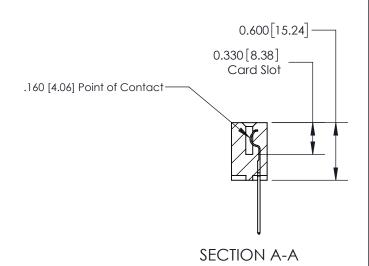

ISSUE NUMBER

ORIGINAL

1

| 837/887 Series High Temp Card Edge Connector<br>Contact Bend Detail |                                                                                                                                    | ACAD REFERENCE NO. | 837 ENG MASTER   |               |
|---------------------------------------------------------------------|------------------------------------------------------------------------------------------------------------------------------------|--------------------|------------------|---------------|
|                                                                     |                                                                                                                                    | DRAWN: J.LEE       | DATE: OCT. 06/09 |               |
|                                                                     |                                                                                                                                    | CHECKED:           | DATE:            |               |
| EDAC INC                                                            | THESE DRAWINGS AND SPECIFICATIONS ARE THE PROPERTY OF EDAC INC.,AND SHALL NOT BE REPRODUCED,OR COPIED OR USED AS THE BASIS FOR THE | SCALE: NTS         | SHEET            | 2 <b>OF</b> 2 |
| TORONTO, ONTARIO CANADA                                             |                                                                                                                                    | DRAWING NUMBER     | •                | ISSUE         |
| YOUR CONNECTION TO QUALITY & SERVICE                                | MANUFACTURE OR SALE OF APPARATUS WITHOUT WRITTEN PERMISSION.                                                                       | 837 Assembly       |                  | 1             |