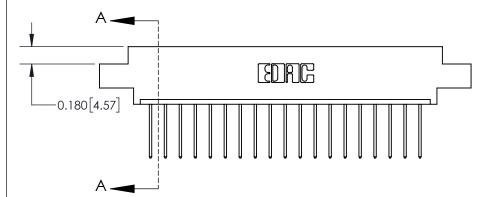

ISSUE NUMBER ORIGINAL

**See Accompanying Page for:** 

**Contact Bend Details** 

837/887 Series High Temp Card Edge Connector Part Number: 837-019-540-602

YOUR CONNECTION TO QUALITY & SERVICE

**EDAC INC** TORONTO, ONTARIO CANADA