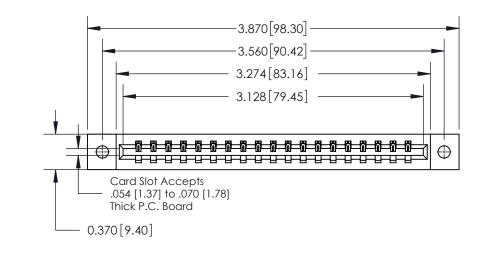

**Mounting Option** 

02-.128 (3.25) Dia. Mounting Holes

## **Contact Detail**

540-Wire Wrap .025 Sq.(0.64 Sq.) - Tail LG=.560(14.22) .156 [3.96] Contact Spacing x .200 [5.08] Row Spacing

THIS IS A C.A.D. GENERATED DRAWING DO NOT MAKE MANUAL REVISIONS TO MASTER.