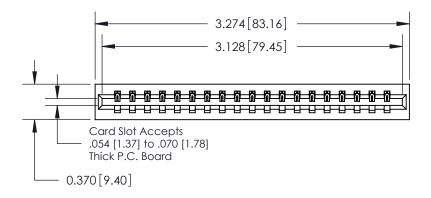

ISSUE NUMBER

ORIGINAL

0.600 [15.24] 0.330[8.38] Card Slot .160 [4.06] Point of Contact-SECTION A-A

**See Accompanying Page for:** 

**Contact Bend Details** 

837/887 Series High Temp Card Edge Connector Part Number: 837-019-542-101