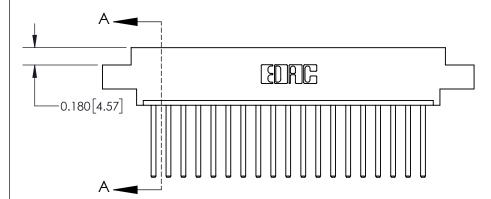

ISSUE NUMBER

ORIGINAL

**See Accompanying Page for:** 

**Contact Bend Details** 

837/887 Series High Temp Card Edge Connector Part Number: 837-019-544-604

YOUR CONNECTION TO QUALITY & SERVICE

**EDAC INC** TORONTO, ONTARIO CANADA

ISSUE NUMBER

ORIGINAL

1

| 837/887 Series High Temp Card Edge Connector<br>Contact Bend Detail |                                                                  | ACAD REFERENCE NO. | 837 ENG MASTER   |               |
|---------------------------------------------------------------------|------------------------------------------------------------------|--------------------|------------------|---------------|
|                                                                     |                                                                  | DRAWN: J.LEE       | DATE: OCT. 06/09 |               |
|                                                                     |                                                                  | CHECKED:           | DATE:            |               |
| EDAC INC                                                            | OR USED AS THE BASIS FOR THE<br>MANUFACTURE OR SALE OF APPARATUS | SCALE: NTS         | SHEET            | 2 <b>OF</b> 2 |
| TORONTO, ONTARIO CANADA                                             |                                                                  | DRAWING NUMBER     | •                | ISSUE         |
| YOUR CONNECTION TO QUALITY & SERVICE                                |                                                                  | 837 Assembly       |                  | 1             |