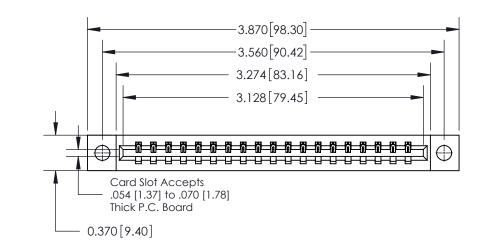

**Mounting Option** 

04-.156 (3.96) Dia. Mounting Holes

## **Contact Detail**

544-Wire Wrap .050x.025(1.27x0.64) - Tail LG=.750(19.05)

.156 [3.96] Contact Spacing x .200 [5.08] Row Spacing

THIS IS A C.A.D. GENERATED DRAWING DO NOT MAKE MANUAL REVISIONS TO MASTER.

ISSUE NUMBER

ORIGINAL

**See Accompanying Page for:** 

**Contact Bend Details** 

837/887 Series High Temp Card Edge Connector Part Number: 837-019-544-604

YOUR CONNECTION TO QUALITY & SERVICE

**EDAC INC** TORONTO, ONTARIO CANADA