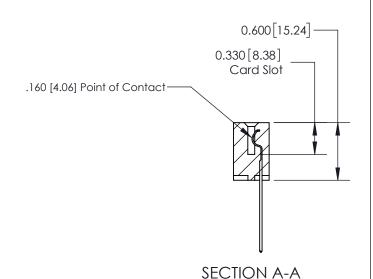

ISSUE NUMBER

ORIGINAL

1

| 837/887 Series High Temp Card Edge Connector<br>Contact Bend Detail |                                                                  | ACAD REFERENCE NO. | 837 ENG MASTER   |               |
|---------------------------------------------------------------------|------------------------------------------------------------------|--------------------|------------------|---------------|
|                                                                     |                                                                  | DRAWN: J.LEE       | DATE: OCT. 06/09 |               |
|                                                                     |                                                                  | CHECKED:           | DATE:            |               |
| EDAC INC                                                            | OR USED AS THE BASIS FOR THE<br>MANUFACTURE OR SALE OF APPARATUS | SCALE: NTS         | SHEET            | 2 <b>OF</b> 2 |
| TORONTO, ONTARIO CANADA                                             |                                                                  | DRAWING NUMBER     | •                | ISSUE         |
| YOUR CONNECTION TO QUALITY & SERVICE                                |                                                                  | 837 Assembly       |                  | 1             |