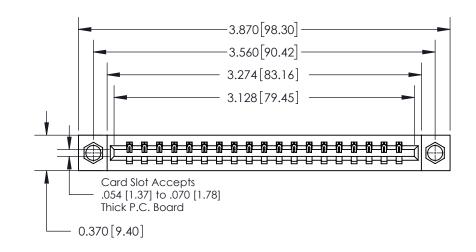

ISSUE NUMBER

ORIGINAL

Part Number: 837-019-544-607

**EDAC INC** TORONTO, ONTARIO CANADA

837/887 Series High Temp Card Edge Connector

YOUR CONNECTION TO QUALITY & SERVICE

THESE DRAWINGS AND SPECIFICATIONS ARE THE PROPERTY OF EDAC INC.,AND SHALL NOT BE REPRODUCED, OR COPIED OR USED AS THE BASIS FOR THE MANUFACTURE OR SALE OF APPARATUS WITHOUT WRITTEN PERMISSION.

DRAWN: J.LEE DATE: OCT. 06/09 CHECKED: DATE: OF 2 SCALE: NTS SHEET 1 DRAWING NUMBER **ISSUE** 

837 ENG MASTER

ACAD REFERENCE NO.

837 Assembly

**Mounting Option** 

07-M3-0.5 Metric Threaded Inserts