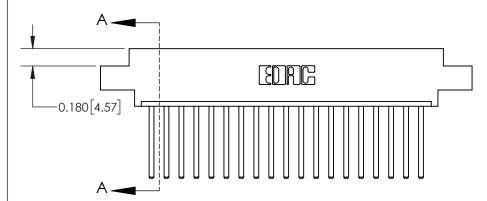

## See Accompanying Page for:

**Contact Bend Details** 

ISSUE NUMBER

ORIGINAL

1

| 837/887 Series High Temp Card Edge Connector<br>Contact Bend Detail |                                                                                                                                                                                                   | ACAD REFERENCE NO. 837 EN |                  | 3 MASTER      |
|---------------------------------------------------------------------|---------------------------------------------------------------------------------------------------------------------------------------------------------------------------------------------------|---------------------------|------------------|---------------|
|                                                                     |                                                                                                                                                                                                   | DRAWN: J.LEE              | DATE: OCT. 06/09 |               |
|                                                                     |                                                                                                                                                                                                   | CHECKED:                  | DATE:            |               |
| TORONTO, ONTARIO                                                    | THESE DRAWINGS AND SPECIFICATIONS ARE THE PROPERTY OF EDAC INC., AND SHALL NOT BE REPRODUCED, OR COPIED OR USED AS THE BASIS FOR THE MANUFACTURE OR SALE OF APPARATUS WITHOUT WRITTEN PERMISSION. | SCALE: NTS                | SHEET            | 2 <b>OF</b> 2 |
|                                                                     |                                                                                                                                                                                                   | DRAWING NUMBER            | •                | ISSUE         |
| YOUR CONNECTION TO QUALITY & SERVICE                                |                                                                                                                                                                                                   | 837 Assembly              |                  | 1             |