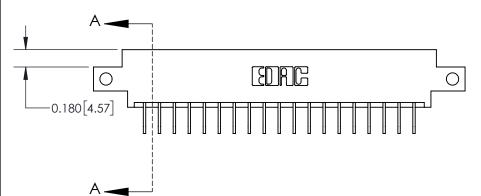

**Mounting Option** 

12-.128 (3.25) Dia. Side Mounting Holes

**See Accompanying Page for:** 

**Contact Bend Details** 

837/887 Series High Temp Card Edge Connector Part Number: 837-019-558-612

**EDAC INC** TORONTO, ONTARIO CANADA

THESE DRAWINGS AND SPECIFICATIONS ARE THE PROPERTY OF EDAC INC.,AND SHALL NOT BE REPRODUCED, OR COPIED OR USED AS THE BASIS FOR THE MANUFACTURE OR SALE OF APPARATUS WITHOUT WRITTEN PERMISSION.