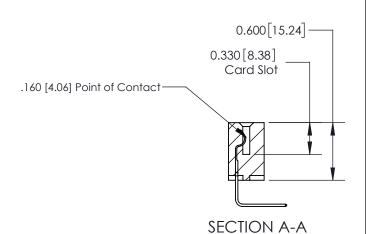

## **Contact Detail**

558-90 Degree Bend (Code 541 Contacts)

.156 [3.96] Contact Spacing x .200 [5.08] Row Spacing

THIS IS A C.A.D. GENERATED DRAWING DO NOT MAKE MANUAL REVISIONS TO MASTER.

ISSUE NUMBER ORIGINAL

ISSUE NUMBER

ORIGINAL

1

| 837/887 Series High Temp Card Edge Connector<br>Contact Bend Detail |                                                              | ACAD REFERENCE NO. | 837 ENG MASTER   |               |
|---------------------------------------------------------------------|--------------------------------------------------------------|--------------------|------------------|---------------|
|                                                                     |                                                              | DRAWN: J.LEE       | DATE: OCT. 06/09 |               |
|                                                                     |                                                              | CHECKED:           | DATE:            |               |
| EDAC INC                                                            | ARE THE PROPERTY OF EDACING AND                              | SCALE: NTS         | SHEET            | 2 <b>OF</b> 2 |
| TORONTO, ONTARIO CANADA                                             |                                                              | DRAWING NUMBER     | •                | ISSUE         |
| YOUR CONNECTION TO QUALITY & SERVICE                                | MANUFACTURE OR SALE OF APPARATUS WITHOUT WRITTEN PERMISSION. | 837 Assembly       |                  | 1             |