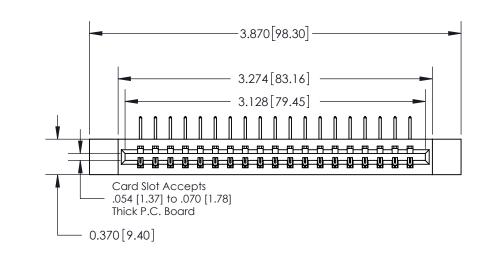

## **Contact Detail**

558-90 Degree Bend (Code 541 Contacts)

.156 [3.96] Contact Spacing x .200 [5.08] Row Spacing

THIS IS A C.A.D. GENERATED DRAWING DO NOT MAKE MANUAL REVISIONS TO MASTER.

ISSUE NUMBER ORIGINAL

**See Accompanying Page for:** 

**Contact Bend Details** 

837/887 Series High Temp Card Edge Connector Part Number: 837-019-558-612

**EDAC INC** TORONTO, ONTARIO CANADA

THESE DRAWINGS AND SPECIFICATIONS ARE THE PROPERTY OF EDAC INC.,AND SHALL NOT BE REPRODUCED, OR COPIED OR USED AS THE BASIS FOR THE MANUFACTURE OR SALE OF APPARATUS WITHOUT WRITTEN PERMISSION.