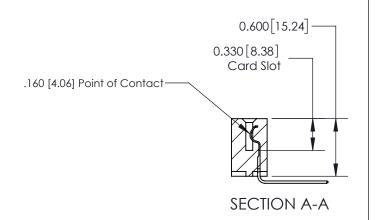

## **Contact Detail**

559-90 Degree Bend (Code 541 Contacts)

.156 [3.96] Contact Spacing x .200 [5.08] Row Spacing

THIS IS A C.A.D. GENERATED DRAWING DO NOT MAKE MANUAL REVISIONS TO MASTER.

ISSUE NUMBER

ORIGINAL

**See Accompanying Page for:** 

**Contact Bend Details** 

837/887 Series High Temp Card Edge Connector Part Number: 837-019-559-101

YOUR CONNECTION TO QUALITY & SERVICE

**EDAC INC** TORONTO, ONTARIO CANADA