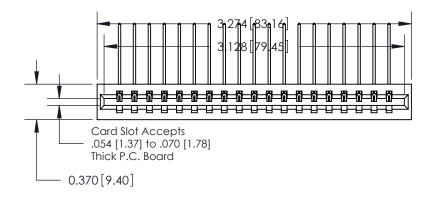

## **Contact Detail**

559-90 Degree Bend (Code 541 Contacts)

.156 [3.96] Contact Spacing x .200 [5.08] Row Spacing

THIS IS A C.A.D. GENERATED DRAWING DO NOT MAKE MANUAL REVISIONS TO MASTER.

ISSUE NUMBER

ORIGINAL

**See Accompanying Page for:** 

**Contact Bend Details** 

837/887 Series High Temp Card Edge Connector Part Number: 837-019-559-101

YOUR CONNECTION TO QUALITY & SERVICE

**EDAC INC** TORONTO, ONTARIO CANADA