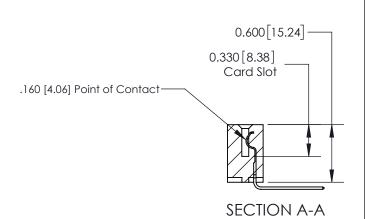

## **Contact Detail**

559-90 Degree Bend (Code 541 Contacts)

.156 [3.96] Contact Spacing x .200 [5.08] Row Spacing

THIS IS A C.A.D. GENERATED DRAWING DO NOT MAKE MANUAL REVISIONS TO MASTER.

ISSUE NUMBER ORIGINAL