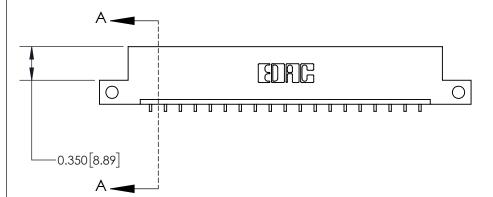

**Mounting Option** 

12-.128 (3.25) Dia. Side Mounting Holes

## **Contact Detail**

559-90 Degree Bend (Code 541 Contacts)

.156 [3.96] Contact Spacing x .200 [5.08] Row Spacing





THIS IS A C.A.D. GENERATED DRAWING DO NOT MAKE MANUAL REVISIONS TO MASTER.



ISSUE NUMBER ORIGINAL



**See Accompanying Page for:** 

**Contact Bend Details** 

837/887 Series High Temp Card Edge Connector Part Number: 837-019-559-112



**EDAC INC** TORONTO, ONTARIO CANADA

THESE DRAWINGS AND SPECIFICATIONS ARE THE PROPERTY OF EDAC INC.,AND SHALL NOT BE REPRODUCED, OR COPIED OR USED AS THE BASIS FOR THE MANUFACTURE OR SALE OF APPARATUS WITHOUT WRITTEN PERMISSION.

| ACAD REFERENCE NO. 837 ENG MASTE |                  |  |  |
|----------------------------------|------------------|--|--|
| DRAWN: J.LEE                     | DATE: OCT. 06/09 |  |  |
| CHECKED:                         | DATE:            |  |  |
| SCALE: NTS                       | SHEET 1 OF 2     |  |  |
| DRAWING NUMBER