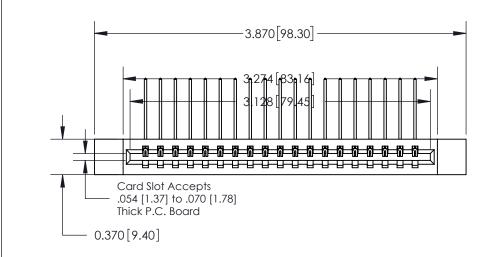

**See Accompanying Page for:** 

**Contact Bend Details** 

837/887 Series High Temp Card Edge Connector Part Number: 837-019-559-112

**EDAC INC** TORONTO, ONTARIO CANADA

THESE DRAWINGS AND SPECIFICATIONS ARE THE PROPERTY OF EDAC INC.,AND SHALL NOT BE REPRODUCED, OR COPIED OR USED AS THE BASIS FOR THE MANUFACTURE OR SALE OF APPARATUS WITHOUT WRITTEN PERMISSION.