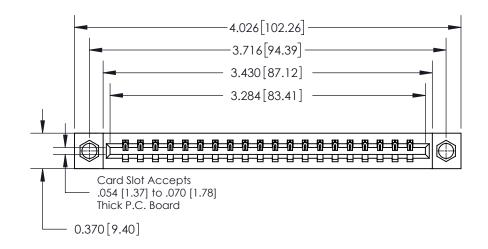

**Mounting Option** 

08-#4-40 Unified Threaded Inserts

## **Contact Detail**

500-Wire Hole .050x.025(1.27x0.64) - Tail LG=.260(6.60)

.156 [3.96] Contact Spacing x .200 [5.08] Row Spacing

THIS IS A C.A.D. GENERATED DRAWING DO NOT MAKE MANUAL REVISIONS TO MASTER.

ISSUE NUMBER ORIGINAL

0.600 [15.24] 0.330[8.38] Card Slot .160 [4.06] Point of Contact SECTION A-A

**See Accompanying Page for:** 

**Contact Bend Details** 

837/887 Series High Temp Card Edge Connector Part Number: 837-020-500-108