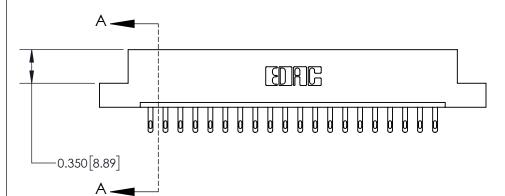

ISSUE NUMBER ORIGINAL

0.600 [15.24] 0.330[8.38] Card Slot .160 [4.06] Point of Contact SECTION A-A

**See Accompanying Page for:** 

**Contact Bend Details** 

837/887 Series High Temp Card Edge Connector Part Number: 837-020-500-108

ISSUE NUMBER

ORIGINAL

1

| 837/887 Series High Temp Card Edge Connector<br>Contact Bend Detail |                                                                                                                                    | ACAD REFERENCE NO. | 837 ENG MASTER   |               |
|---------------------------------------------------------------------|------------------------------------------------------------------------------------------------------------------------------------|--------------------|------------------|---------------|
|                                                                     |                                                                                                                                    | DRAWN: J.LEE       | DATE: OCT. 06/09 |               |
|                                                                     |                                                                                                                                    | CHECKED:           | DATE:            |               |
| EDAC INC                                                            | THESE DRAWINGS AND SPECIFICATIONS ARE THE PROPERTY OF EDAC INC.,AND SHALL NOT BE REPRODUCED,OR COPIED OR USED AS THE BASIS FOR THE | SCALE: NTS         | SHEET            | 2 <b>OF</b> 2 |
| TORONTO, ONTARIO CANADA                                             |                                                                                                                                    | DRAWING NUMBER     | •                | ISSUE         |
| YOUR CONNECTION TO QUALITY & SERVICE                                | MANUFACTURE OR SALE OF APPARATUS WITHOUT WRITTEN PERMISSION.                                                                       | 837 Assembly       |                  | 1             |