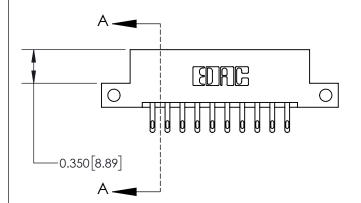

**Mounting Option** 

12-.128 (3.25) Dia. Side Mounting Holes

ISSUE NUMBER

ORIGINAL

1

| 837/887 Series High Temp Card Edge Connector |
|----------------------------------------------|
| Part Number: 837-020-500-212                 |

YOUR CONNECTION TO QUALITY & SERVICE