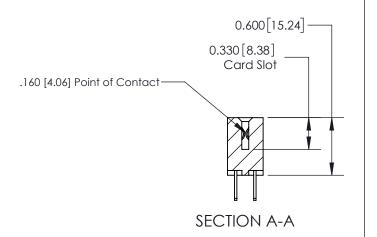

ISSUE NUMBER

ORIGINAL

1

| 837/887 Series High Temp Card Edge Connector<br>Contact Bend Detail |                                                                                                                                                                                                 | ACAD REFERENCE NO. | 837 ENG MASTER   |               |
|---------------------------------------------------------------------|-------------------------------------------------------------------------------------------------------------------------------------------------------------------------------------------------|--------------------|------------------|---------------|
|                                                                     |                                                                                                                                                                                                 | DRAWN: J.LEE       | DATE: OCT. 06/09 |               |
|                                                                     |                                                                                                                                                                                                 | CHECKED:           | DATE:            |               |
| EDAC INC                                                            | THESE DRAWINGS AND SPECIFICATIONS ARE THE PROPERTY OF EDAC INC.,AND SHALL NOT BE REPRODUCED,OR COPIED OR USED AS THE BASIS FOR THE MANUFACTURE OR SALE OF APPARATUS WITHOUT WRITTEN PERMISSION. | SCALE: NTS         | SHEET            | 2 <b>OF</b> 2 |
| TORONTO, ONTARIO CANADA                                             |                                                                                                                                                                                                 | DRAWING NUMBER     | •                | ISSUE         |
| MAI                                                                 |                                                                                                                                                                                                 | 837 Assembly       |                  | 1             |