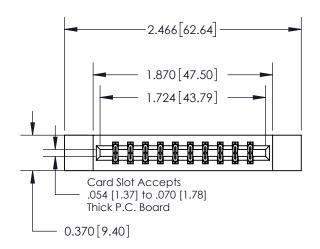

## **Contact Detail**

500-Wire Hole .050x.025(1.27x0.64) - Tail LG=.260(6.60) .156 [3.96] Contact Spacing x .200 [5.08] Row Spacing

**See Accompanying Page for:** 

**Contact Bend Details** 

THIS IS A C.A.D. GENERATED DRAWING DO NOT MAKE MANUAL REVISIONS TO MASTER.

ISSUE NUMBER

ORIGINAL

1

| 837/887 Series High Temp Card Edge Connector |
|----------------------------------------------|
| Part Number: 837-020-500-212                 |

YOUR CONNECTION TO QUALITY & SERVICE